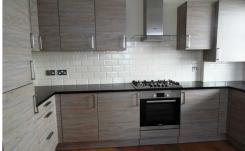

The property comprises: Communal entrance hall, lift to first floor, entrance hallway with video entryphone, spacious reception room open plan to fully fitted kitchen with integrated appliances, double bedroom, luxury bathroom, deep storage cupboads. Gas central heating, double glazing, communal gardens, allocated parking space.