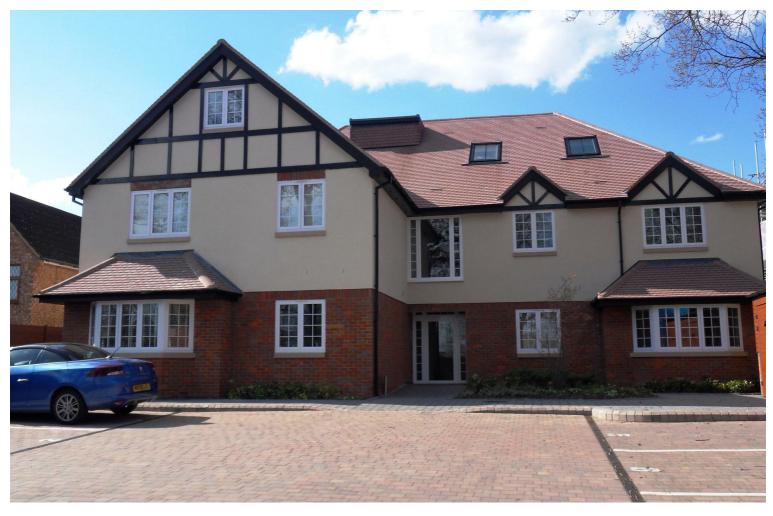

£1,150 PCM

- Gated Development
- Luxury Bathroom
- Integrated appliances
- Video entryphone
- Gas central heating

- One Double Bedroom
- Open plan kitchen
- Allocated parking
- Excellent transport links
- EPC Rating B

£1,150 PCM

A luxury one double bedroom first floor apartment in recently built gated development off Swakeleys Road. Premium specification with a contemporary feel. Well located for excellent road links to the A/M40 and M25 and both Metropolitan/Piccadilly and Central/Chiltern line stations are within easy reach. Ickenham Village has an excellent array of shops, restaurants and leisure facilities.

The property comprises: Communal entrance hall, lift to first floor, entrance hallway with video entryphone, spacious reception room open plan to fully fitted kitchen with integrated appliances, double bedroom, luxury bathroom, deep storage cupboads. Gas central heating, double glazing, communal gardens, allocated parking space.