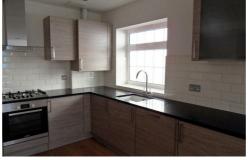

The property comprises: Communal entrance hall, lift to first floor, entrance hallway with video entryphone, spacious reception room open plan to fully fitted kitchen with integrated appliances, double bedroom, luxury bathroom, deep storage cupboads. Gas central heating, double glazing, communal gardens, allocated parking space.