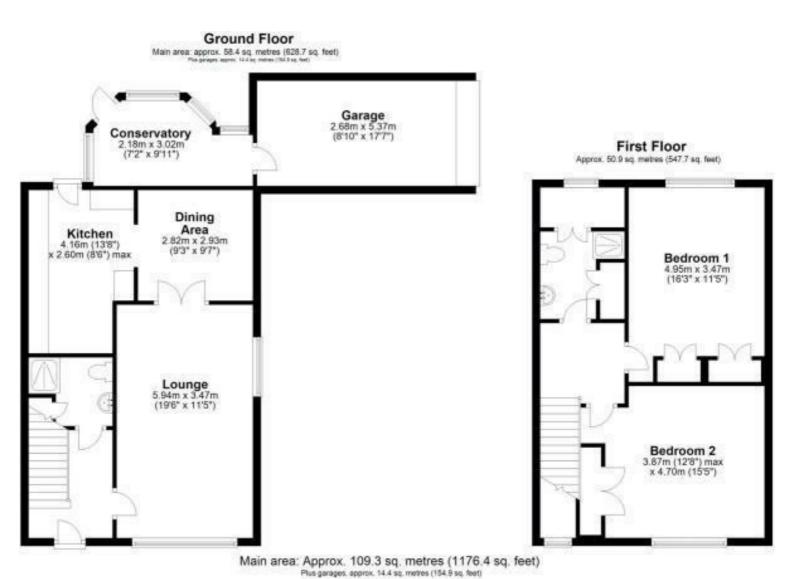

No 24 is one of the larger properties being semi detached and situated in the inner courtyard. The spacious garage can be accessed directly from the house for added security. Designed so it may offer self contained accommodation for a live-in carer if necessary the spacious accommodation briefly comprises: Entrance Hall, 2 Receptions, Kitchen, Conservatory and ground floor wet room. On the 1st floor, 2 double bedrooms and shower room. There is a small private mainly paved courtyard garden.

All measurements are approximate and not to scale. Plan produced using PlanUp.