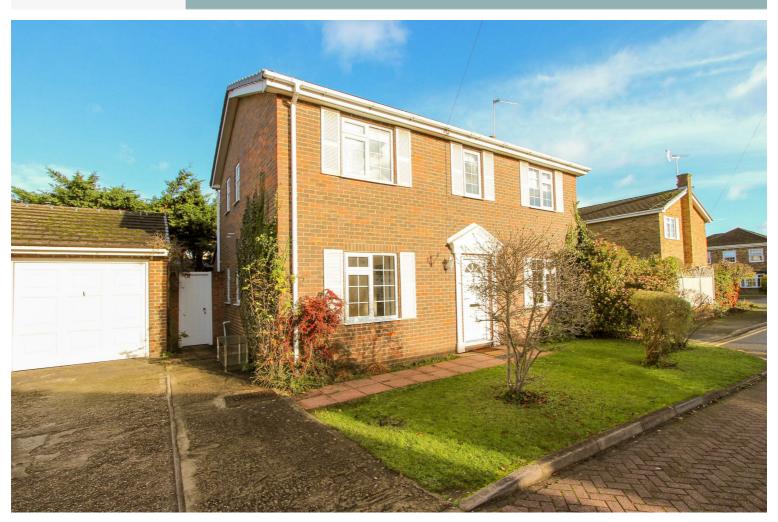

# Fairmark Drive, Hillingdon UB10 9LP

Guide Price £685,000

A substantial double fronted four bedroom detached family house in a quiet residential cul de sac in sought after part of North Hillingdon.

Providing good sized accommodation comprising: spacious entrance hall, light and airy through lounge with patio doors leading onto the garden, separate dining room, fitted kitchen and ground floor cloakroom. Upstairs the Master bedroom has an ensuite, three further good size bedrooms and family bathroom.

Outside there is an enclosed private rear garden and detached garage with power and light and parking space to the front.

Fairmark Drive is well located just off Sweetcroft Lane within easy reach of Hillingdon Met/Piccadilly line station and the A/M40 and M25 linking to Central London and the Home Counties. The area, ideal for a growing family offers both town centre amenities in nearby Uxbridge, shops, cafes, restaurants bars and cinema as well as open spaces, parks, golf and other leisure facilities and many well regarded schools.