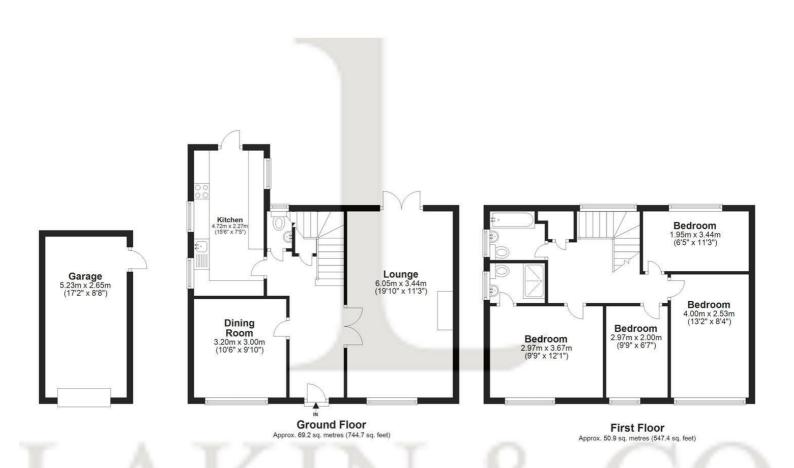

# Fairmark Drive, Hillingdon UB10 9LP

Guide Price £685,000

A substantial double fronted four bedroom detached family house in a quiet residential cul de sac in sought after part of North Hillingdon.

Providing good sized accommodation comprising: spacious entrance hall, light and airy through lounge with patio doors leading onto the garden, separate dining room, fitted kitchen and ground floor cloakroom. Upstairs the Master bedroom has an ensuite, three further good size bedrooms and family bathroom.

Outside there is an enclosed private rear garden and detached garage with power and light and parking space to the front.

Fairmark Drive is well located just off Sweetcroft Lane within easy reach of Hillingdon Met/Piccadilly line station and the A/M40 and M25 linking to Central London and the Home Counties. The area, ideal for a growing family offers both town centre amenities in nearby Uxbridge, shops, cafes, restaurants bars and cinema as well as open spaces, parks, golf and other leisure facilities and many well regarded schools.

Total area: approx. 120.0 sq. metres (1292.1 sq. feet)

This floorplan is not to scale, It is to be used for guidance and illustrative purposes only. Accuracy is not guaranteed Plan produced using PlanUp.