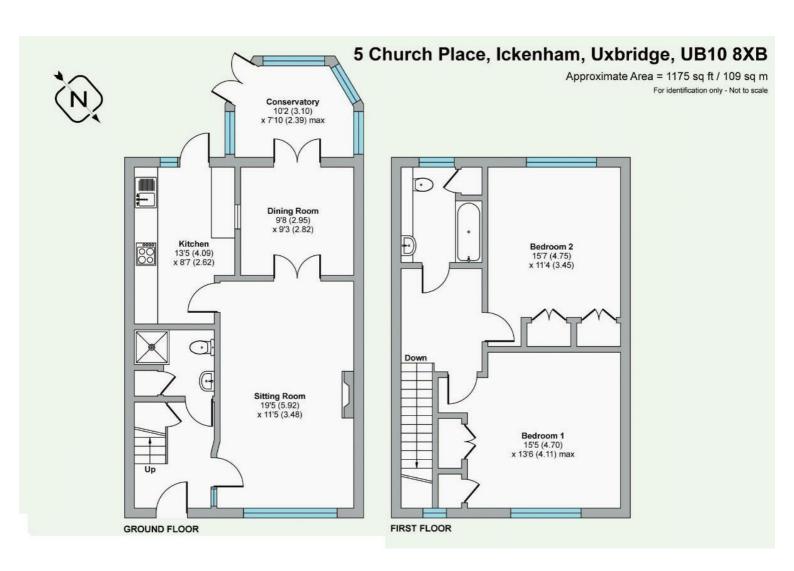

The spacious accommodation briefly comprises: Entrance Hall, 2 Receptions, Kitchen, Conservatory and ground floor wet room. On the 1st floor, 2 double bedrooms and shower room. There is a large private mainly paved garden.