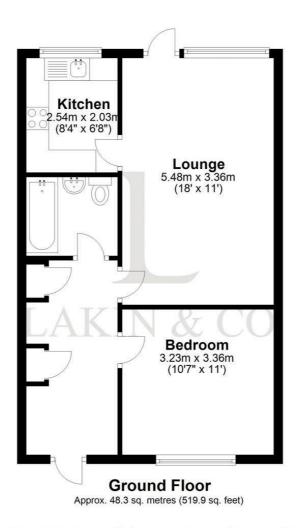

Guide Price £265,000

A conveniently located ground floor, ONE bedroom maisonette within walking distance of Uxbridge Town Centre, this property comprises: One double bedroom with fitted wardrobe, a modern fitted kitchen with white goods, large lounge and a modern tiled bathroom with bath and shower.

Additional features include private rear garden, gas central heating and residential on street parking. Within walking distance of Uxbridge Tube Station (Metropolitan and Piccadilly Lines), Brunel University and ideally located within close proximity of Heathrow Airport, Stockley Business Park and A40/M40/M25 and M4 motorway junctions.

Guide Price £265,000

Total area: approx. 48.3 sq. metres (519.9 sq. feet)

This floorplan is not to scale. It is to be used for guidance and illustrative purposes only. Accuracy is not guaranteed. Plan produced using PlanUp.