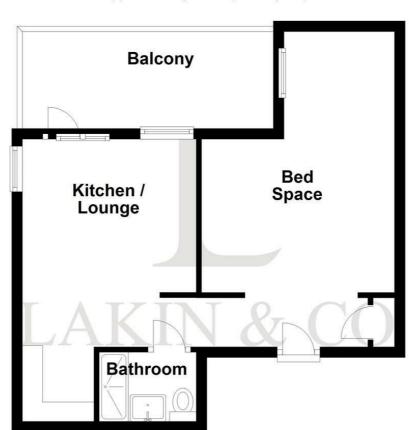

#### **IDEAL FOR INVESTORS!**

A modern studio apartment set in the heart of Uxbridge Town Centre for sale with no onward chain, ideal for first time buyers or investors.

The property briefly comprises; communal entrance hall, entrance hallway with cupboard, open plan kitchen, lounge with doors leading to a private balcony, bathroom with walk in shower and a spacious bedroom area with window providing space for a double bed.

Photo Identification and Proof of Address (valid in last 3 months).

Guide Price £250,000

Approx. 36.0 sq. metres (387.4 sq. feet)

Total area: approx. 36.0 sq. metres (387.4 sq. feet)

This floorplan is not to scale. It is to be used for guidance and illustrative purposes only. Accuracy is not guaranteed.