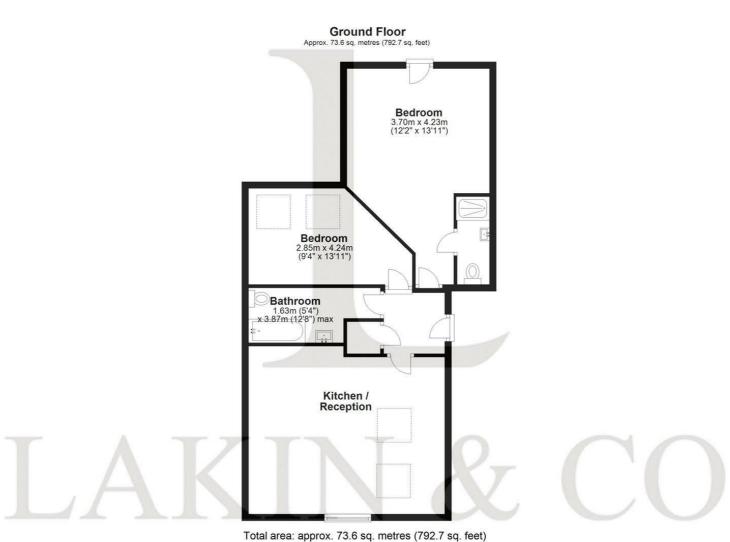

L LAKIN & CO

Total area: approx. 73.6 sq. metres (792.7 sq. feet) This floorplan is not to scale. It is to be used for guidance and illustrative purposes only. Accuracy is not guaranteed. Plan produced using PlanUp.