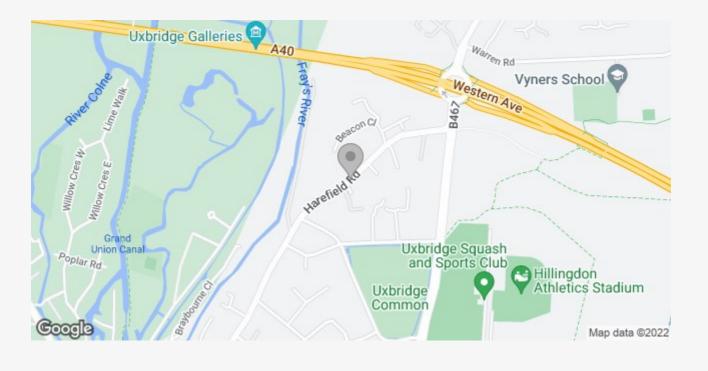

Located within a 0.7 miles walk of Uxbridge Town Centre with its excellent transport links (metropolitan & Picadilly Lines) high Street shops, bars, restaurants and shopping centres. For the motorist, the A40/M40/M25 junctions are located approximately two minute drive away which provides swift access into Central London and home counties. Sought after local primary and secondary schools within a short distance namely Hermitage Primary School and Vyners Secondary School. Other local amenities include Hillingdon Leisure Centre and Uxbridge Common also within a short walk.