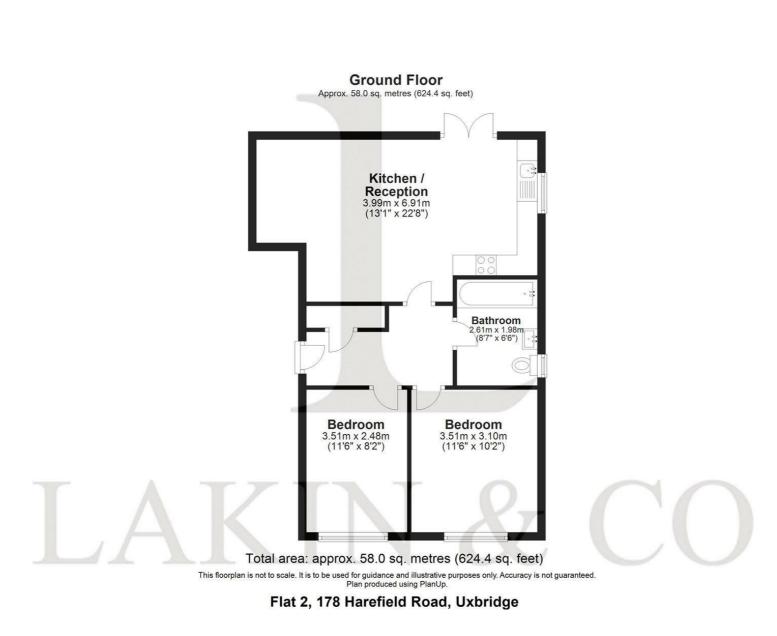

2 Bedroom Apartment | 2 Bathroom | 1 Reception

178 Harefield Road, Uxbridge UB8 1PP

Guide Price £449,999

- Two Bedrooms
- Private Patio Area
- Help To Buy Scheme
- 10 Year Warranty
- New Build

- Share Of Freehold
- Close To Uxbridge Town Centre
- Ground Floor
- Allocated Parking Space
- EPC Rating B