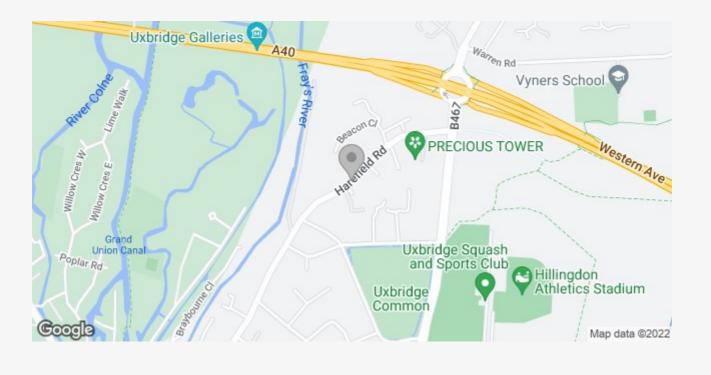

Located within a 0.7 miles walk of Uxbridge Town Centre with its excellent transport links (metropolitan & Piccadilly Lines) high Street shops, bars, restaurants and shopping centres. For the motorist, the A40/M40/M25 junctions are located approximately two minute drive away which provides swift access into Central London and home counties. Sought after local primary and secondary schools within a short distance namely Hermitage Primary School and Vyners Secondary School. Other local amenities include Hillingdon Leisure Centre and Uxbridge Common also within a short walk.