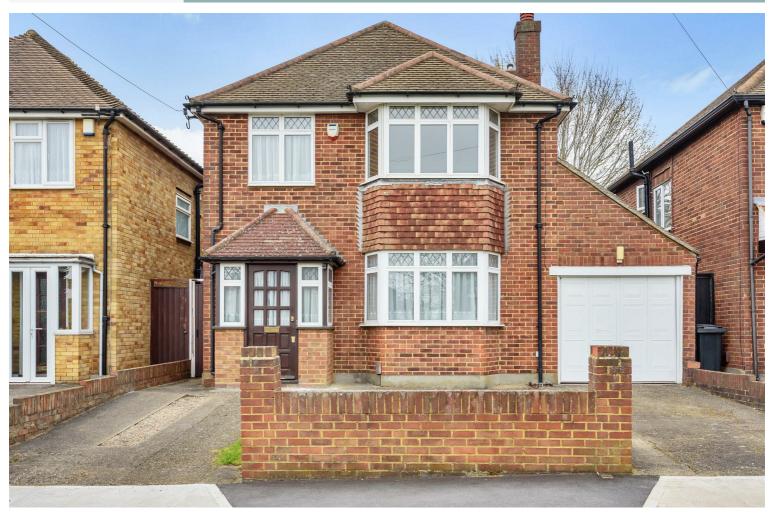

# Charville Lane West, Hillingdon UB10 0BY

£1,800 PCM

- THREE Bedroom Detached House
- Dining Room
- Fitted Wardrobes
- Gas Central Heating
- Garage & Workshop

- Lounge
- Bathroom With Shower
- Garden With Patio
- Off Street Parking
- EPC Rating D

## Charville Lane West, Hillingdon UB10 0BY

£1,800 PCM

Lakin & Co are pleased to offer this THREE bedroom detached house, situated just off the Uxbridge Road in a popular and well sought after location.

The property briefly comprises; porch, entrance hall, large through lounge with bay window, dining area with patio doors to patio. Upstairs includes; landing, TWO double bedrooms, good size single all with fitted wardrobes and bay window to the master.

Externally there is a well maintained rear garden, a good sized garage, workshop and a driveway providing parking for TWO cars.

Further benefits include; gas central heating, double glazing and neutral décor throughout. Superbly located for Uxbridge, excellent local primary and secondary schools and road and rail links nearby including A40/M40/M25.