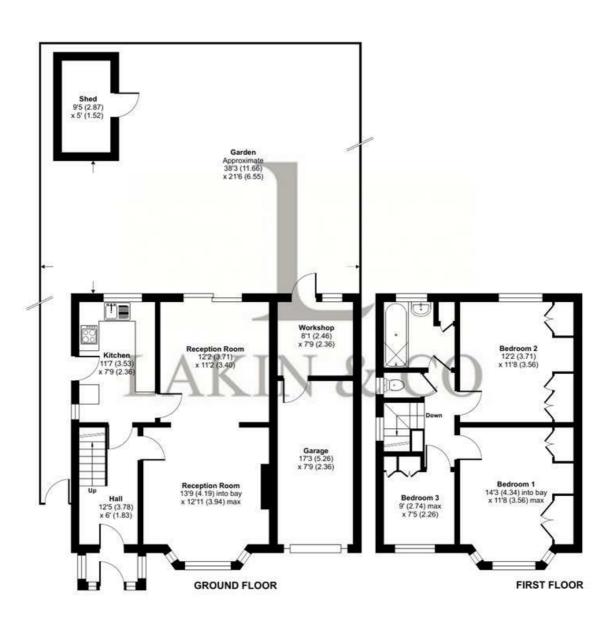

The property briefly comprises; porch, entrance hall, large through lounge with bay window, dining area with patio doors to patio. Upstairs includes; landing, TWO double bedrooms, good size single all with fitted wardrobes and bay window to the master.

Externally there is a well maintained rear garden, a good sized garage, workshop and a driveway providing parking for TWO cars.

Further benefits include; gas central heating, double glazing and neutral décor throughout. Superbly located for Uxbridge, excellent local primary and secondary schools and road and rail links nearby including A40/M40/M25.

#### Charville Lane West, UB10

Approximate Area = 1201 sq ft / 112 sq m (includes garage) Outbuilding = 47 sq ft / 4 sq m Total = 1248 sq ft / 116 sq m

For identification only - Not to scale

Floor plan produced in accordance with RICS Property Measurement Standards incorporating International Property Measurement Standards (IPMS2 Residential). © nichecom 2022. Produced for Lakin & Co. REF: 830632