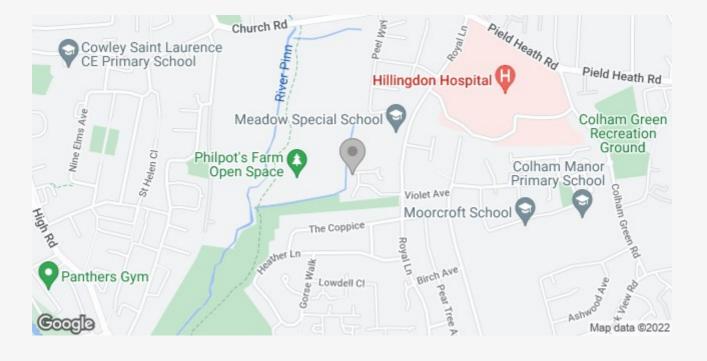

# Guide Price £235,000

A one bedroom first floor maisonette situated in a quiet residential road in Uxbridge with no upper chain and a long lease of 264 years (approx).

An ideal investment or first time buyer property, just a short bus ride to Uxbridge Town Centre, Stockley Business Park and Heathrow Airport, also within walking distance of Hillingdon Hospital and Brunel University.

There are excellent local amenities and scenic routes nearby and you are well located for the road user with A40/M40/M25 motorway junctions a short drive away.

Leasehold: Long lease of 264 years (approx) Ground rent: NIL Service charge: £96.00 (approx) per month Council Tax: Band C