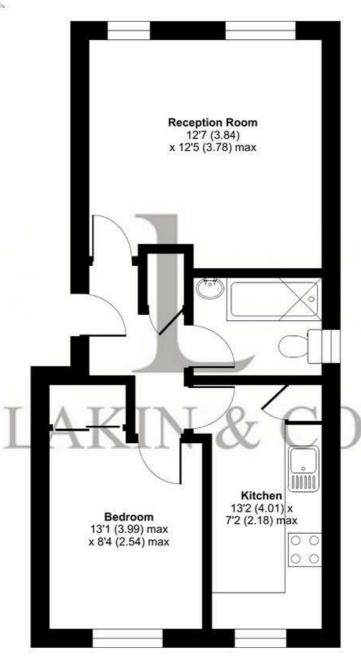

#### **Clarkes Drive, UB8**

Approximate Area = 436 sq ft / 40.5 sq m For identification only - Not to scale

#### FIRST FLOOR

Floor plan produced in accordance with RICS Property Measurement Standards incorporating International Property Measurement Standards (IPMS2 Residential). © n/checom 2022. Produced for Lakin & Co. REF: 833318