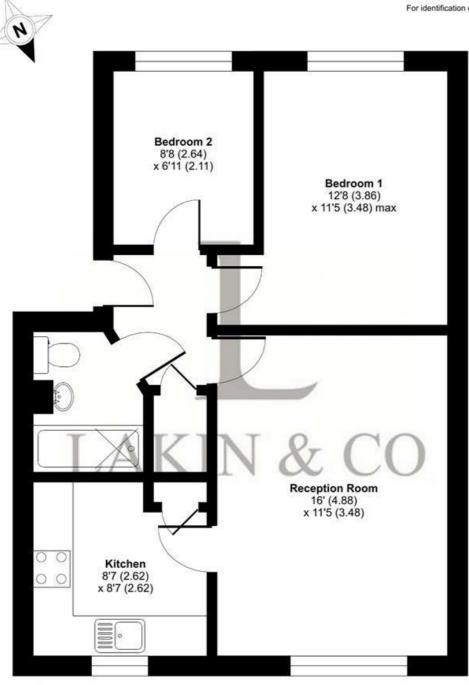

## Aylsham Drive, Ickenham, Uxbridge, UB10

Approximate Area = 550 sq ft / 51 sq m
For identification only - Not to scale

FIRST FLOOR

Floor plan produced in accordance with RICS Property Measurement Standards incorporating International Property Measurement Standards (IPMS2 Residential). © nichecom 2021. Produced for Lakin & Co. REF: 832196

The property briefly comprises; entrance hallway with doors leading to a large lounge, kitchen with wall and base units, two good sized bedrooms and a bathroom. Benefits include no upper chain, long lease, residential parking, communal gardens, double glazing and gas central heating.