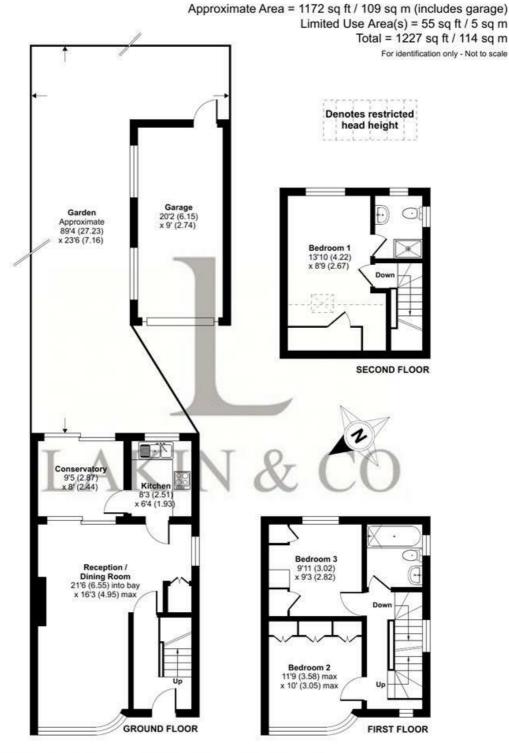

# Glebe Avenue, Ickenham, Uxbridge, UB10

Floor plan produced in accordance with RICS Property Measurement Standards incorporating International Property Measurement Standards (IPMS2 Residential). © ntchecom 2022. Produced for Lakin & Co. REF: 844947

Certified Property Measures

These particulars do not form part of any offer or contract and must not be relied upon as statements or representations of fact. Any areas, measurements or distances are approximate. The text, photographs and plans are for guidance only and are not necessarily comprehensive. It should not be assumed that the property has all the necessary planning, building regulation or other consents and we have not tested services, equipment or facilities. Purchasers must satisfy themselves by inspection or otherwise.