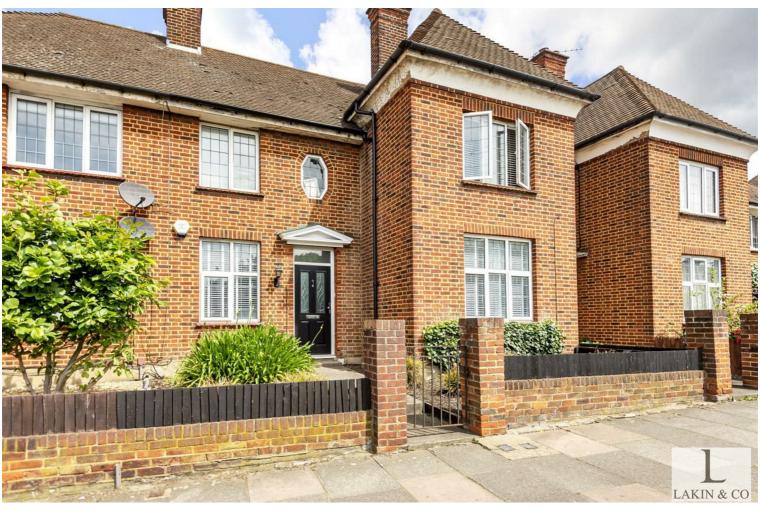

# Hillingdon Hill, Uxbridge UB10 0JQ

## Offers Over £365,000

- TWO Bedrooms
- Large Private Rear Garden

LAKIN & CO

- Stunning Condition
- Recently Refurbished
- Approx 775 Sq Ft

- Ground Floor
- Garage And Parking
- Conveniently Situated
- Uxbridge Underground Station Nearby
- EPC Rating C

# Offers Over £365,000

A Stunning TWO Bedroom Ground Floor Maisonette, located within close proximity to transport links, excellent schools and Heathrow Airport.

This property has been finished to a very high standard internally and benefits from a large south facing private rear garden, spacious room dimensions and a long lease. The maisonette has an abundance of usable space and would suit someone looking to get on the property ladder, to downsize or as an investment to rent out, if you were looking to rent it out you would achieve circa £1350 per calendar month giving you a yield of circa 4.8%