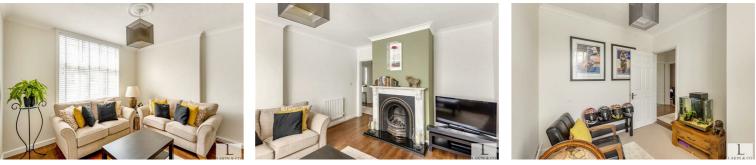

Briefly comprising; entrance hallway with doors leading to a large lounge/diner with access to private garden, modern fitted kitchen with wall and base units, master bedroom, second bedroom and a well presented family bathroom. Benefiting from; rear garage with parking, outside storage space, own front door, double glazing & gas central heating.