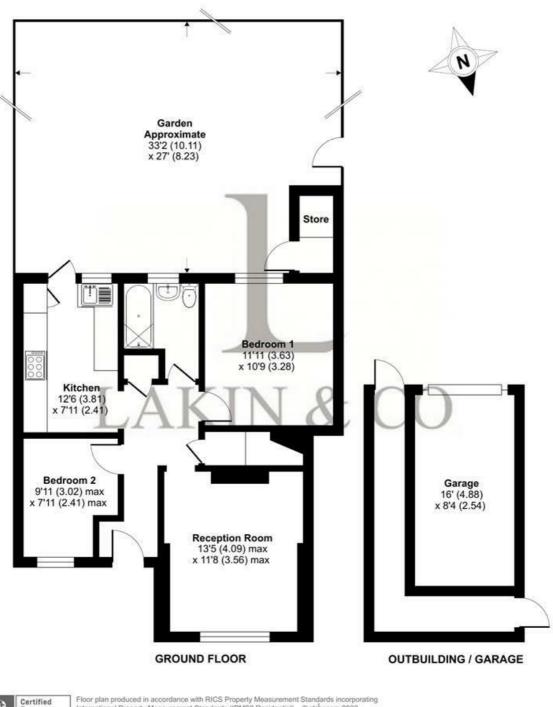

## Hillingdon Hill, Uxbridge, UB10

Approximate Area = 772 sq ft / 72 sq m (includes garage) Outbuilding = 97 sq ft / 9 sq m Total = 869 sq ft / 81 sq m For identification only - Not to scale

Floor plan produced in accordance with RICS Property Measurement Standards incorporating International Property Measurement Standards (IPMS2 Residential). © nichecom 2022. Produced for Lakin & Co. REF: 858654