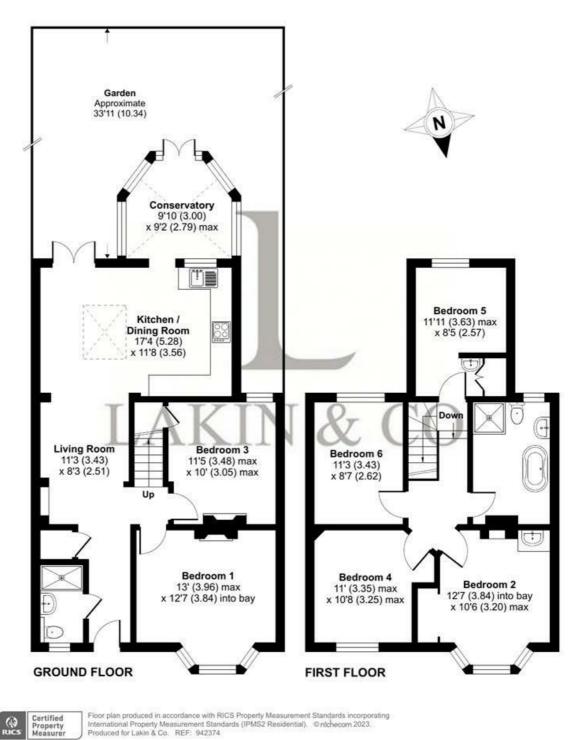

### Meadfield Road, Slough, SL3

Approximate Area = 1421 sq ft / 132 sq m For identification only - Not to scale

LAKIN & CO

These particulars do not form part of any offer or contract and must not be relied upon as statements or representations of fact. Any areas, measurements or distances are approximate. The text, photographs and plans are for guidance only and are not necessarily comprehensive. It should not be assumed that the property has all the necessary planning, building regulation or other consents and we have not tested services, equipment or facilities. Purchasers must satisfy themselves by inspection or otherwise.