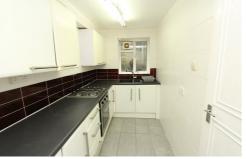

The property comprises; a large double bedroom, spacious and bright lounge, separate kitchen with white goods and bathroom. Further benefits include; gas central heating, double glazing, entry phone system and off street parking.