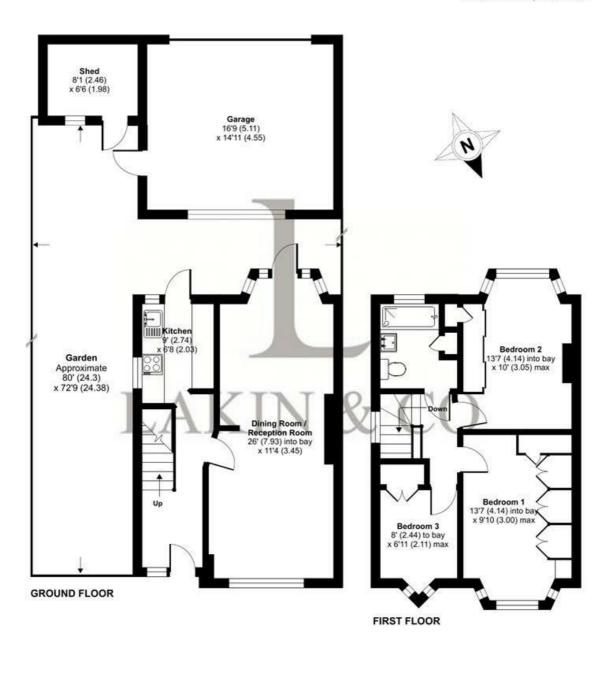

### **Royal Crescent, Ruislip, HA4**

Approximate Area = 896 sq ft / 83.2 sq m Outbuilding / Garage = 311 sq ft / 28.8 sq m Total = 1207 sq ft / 112.1 sq m For identification only - Not to scale

Certified Property Measurer Floor plan produced in accordance with RICS Property Measurement Standards incorporating International Property Measurement Standards (IPMS2 Residential). © nichecom 2022. Produced for Lakin & Co. REF: 888839