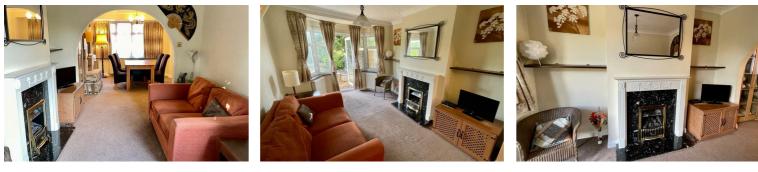

This property briefly comprises a wide and welcoming entrance hallway, leading off the hallway you will find a 26 ft long through-lounge to diner, 'galley style' kitchen, and stairs leading to the first floor.

on the first floor you will find two large double bedrooms, a single bedroom and family bathroom. The potential that comes along with this property is fantastic, as it is currently unexpended any prospective purchaser could extend and design the house how they wish (S.T.T.P).