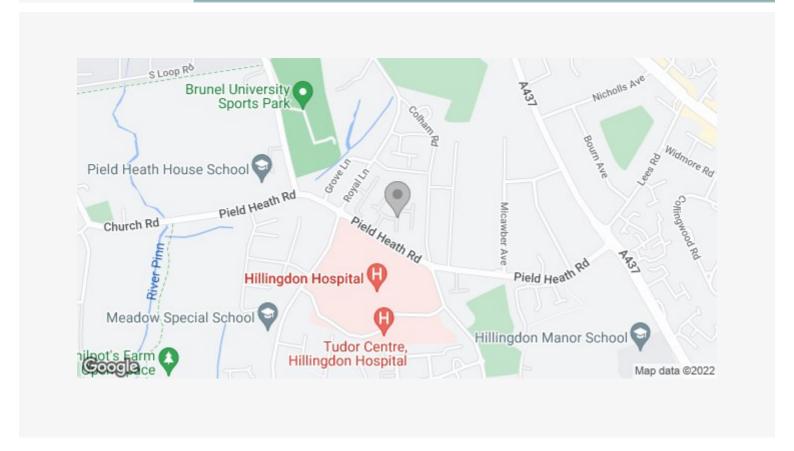

£1,350 PCM

A modern TWO bedroom ground floor apartment located just minutes from Hillingdon Hospital, Brunel University and also within a short bus journey of Uxbridge Town Centre and Stockley Business Park.

Crispin Way is ideally located within easy reach of Brunel University, Hillingdon Hospital, Heathrow Airport and Uxbridge Town Centre with its vast array of shops, restaurants and bars, Uxbridge Underground Station with both the Metropolitan and Piccadilly lines, the A40, M25 and M4 junctions are a short drive away.