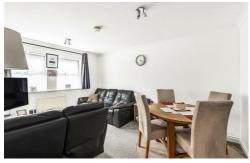

This well maintained ground floor apartment is set within a gated development and set over approximately 609 sq ft. It features a welcoming entrance hall, two double bedrooms with built in cupboards and en-suite shower room off the master bedroom, a modern fitted kitchen area, an open plan living-dining room and a modern family bathroom. The property also benefits from an allocated parking space. Further benefits include; neutral décor, gas central heating and double glazing.