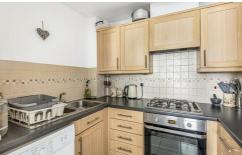

This well maintained ground floor apartment is set within a gated development and set over approximately 609 sq ft. It features a welcoming entrance hall, two double bedrooms with built in cupboards and en-suite shower room off the master bedroom, a modern fitted kitchen area, an open plan living-dining room and a modern family bathroom. The property also benefits from an allocated parking space. Further benefits include; neutral décor, gas central heating and double glazing.