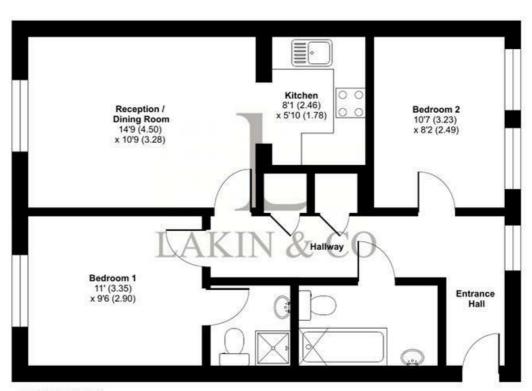

This well maintained ground floor apartment is set within a gated development and set over approximately 609 sq ft. It features a welcoming entrance hall, two double bedrooms with built in cupboards and en-suite shower room off the master bedroom, a modern fitted kitchen area, an open plan living-dining room and a modern family bathroom. The property also benefits from an allocated parking space. Further benefits include; neutral décor, gas central heating and double glazing.

## Crispin Way, Uxbridge, UB8

Approximate Area = 609 sq ft / 56.5 sq m
For identification only - Not to scale

Floor plan produced in accordance with RICS Property Measurement Standards incorporating International Property Measurement Standards (IPMS2 Residential). © nichecom 2022. Produced for Lakin & Co. REF: 808155