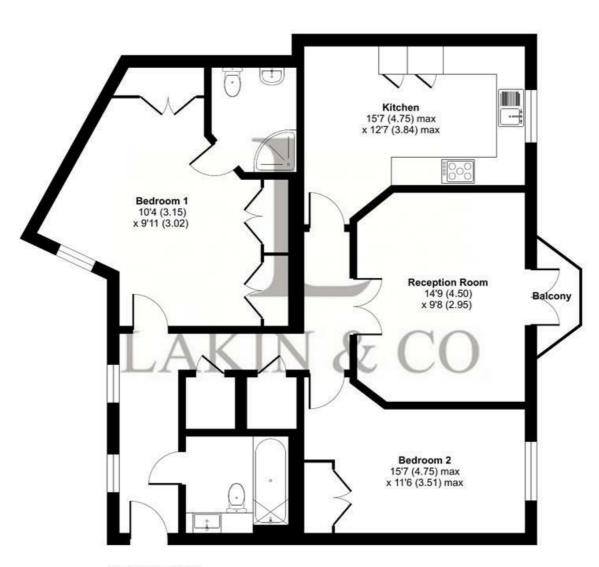

### Heacham Avenue, Ickenham, Uxbridge, UB10

Approximate Area = 1000 sq ft / 93 sq m
For identification only - Not to scale

SECOND FLOOR

Floor plan produced in accordance with RICS Property Measurement Standards incorporating International Property Measurement Standards (IPMS2 Residential). © nichecom 2022. Produced for Lakin & Co. REF: 910972

Superbly designed for modern living, the property proudly comprises; large entrance hall, bright and spacious lounge, high quality separate kitchen / diner with modern fitted units and granite worktops, featuring integrated appliances including; washer / dryer, dish washer and fridge freezer. Modern family tiled main bathroom with shower, two large double bedrooms, master bedroom with THREE fitted wardrobe cupboards and en-suite shower room, and generous sized second bedroom with fitted wardrobes. This property also benefits from additional boarded loft space.