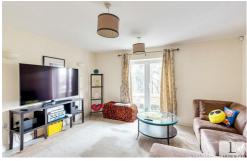

Superbly designed for modern living, the property proudly comprises; large entrance hall, bright and spacious lounge, high quality separate kitchen / diner with modern fitted units and granite worktops, featuring integrated appliances including; washer / dryer, dish washer and fridge freezer. Modern family tiled main bathroom with shower, two large double bedrooms, master bedroom with THREE fitted wardrobe cupboards and en-suite shower room, and generous sized second bedroom with fitted wardrobes. This property also benefits from additional boarded loft space.