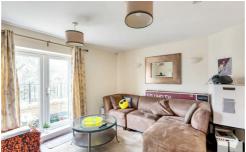

Superbly designed for modern living, the property proudly comprises; large entrance hall, bright and spacious lounge, high quality separate kitchen / diner with modern fitted units and granite worktops, featuring integrated appliances including; washer / dryer, dish washer and fridge freezer. Modern family tiled main bathroom with shower, two large double bedrooms, master bedroom with THREE fitted wardrobe cupboards and en-suite shower room, and generous sized second bedroom with fitted wardrobes. This property also benefits from additional boarded loft space.