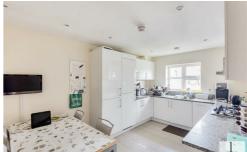

Superbly designed for modern living, the property proudly comprises; large entrance hall, bright and spacious lounge, high quality separate kitchen / diner with modern fitted units and granite worktops, featuring integrated appliances including; washer / dryer, dish washer and fridge freezer. Modern family tiled main bathroom with shower, two large double bedrooms, master bedroom with THREE fitted wardrobe cupboards and en-suite shower room, and generous sized second bedroom with fitted wardrobes. This property also benefits from additional boarded loft space.