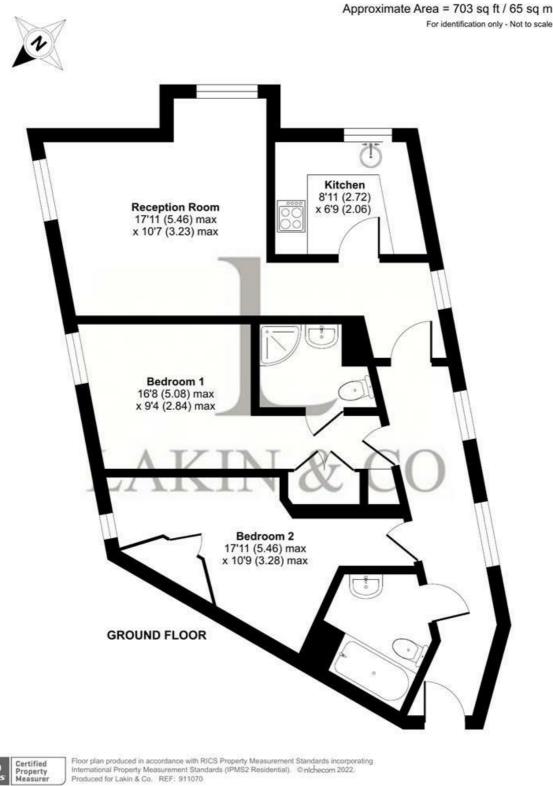

Superbly designed for modern living, the property proudly comprises; entrance hall, bright lounge, high quality separate kitchen, featuring integrated appliances. Modern family tiled main bathroom with shower, two large double bedrooms, master bedroom with en-suite shower room and generous sized second bedroom.

# Heacham Avenue, Ickenham, Uxbridge, UB10

Floor plan produced in accordance with RICS Property Measurement Standards incorporating. International Property Measurement Standards (IPMS2 Residential). Onthecom 2022. Produced for Lakin & Co. REF: 911070