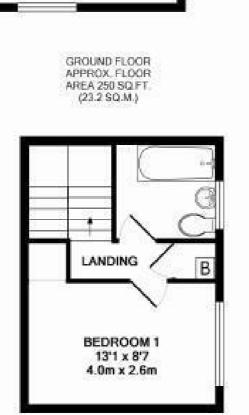

# LOUNGE 15' x 13'1 4.6m x 4.0m

1ST FLOOR APPROX. FLOOR AREA 236 SQ.FT. (21.9 SQ.M.) TOTAL APPROX. FLOOR AREA 485 SQ.FT. (45.1 SQ.M.) Whilst every attempt has been made to ensure the accuracy of the floor plan contained here, measurements of doors, windows, rooms and any other items are approximate and no responsibility is taken for any error,

ŏŏ

KITCHEN 7'1 x 6'9 2.2m x 2.1m