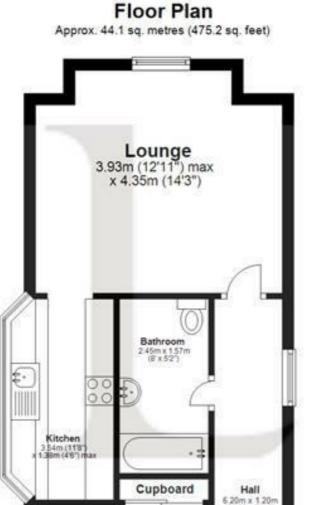

£1,275 PCM

Total area: approx. 44.1 sq. metres (475.2 sq. feet)

Bedroom 2.89m x 3.05m (9'6" x 10')

This floorplan is not to scale. It is to be used for guidance and illustrative purposes only. Accuracy is not guaranteed.

Plan produced using PlanUp.

These particulars do not form part of any offer or contract and must not be relied upon as statements or representations of fact. Any areas, measurements or distances are approximate. The text, photographs and plans are for guidance only and are not necessarily comprehensive. It should not be assumed that the property has all the necessary planning, building regulation or other consents and we have not tested services, equipment or facilities. Purchasers must satisfy themselves by inspection or otherwise.