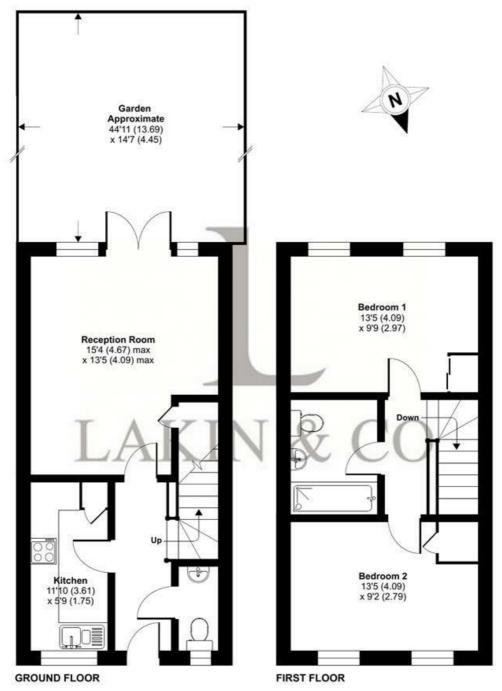

#### Autumn Way, West Drayton, UB7

Approximate Area = 746 sq ft / 69.3 sq m For identification only - Not to scale

LAKIN & CO

Floor plan produced in accordance with RICS Property Measurement Standards incorporating International Property Measurement Standards (IPMS2 Residential). © nichecom 2023. Produced for Lakin & Co. REF: 934253