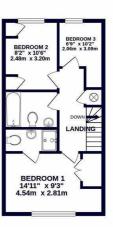

The ground floor comprises an inviting entrance hall, large shower room, and bedroom/reception room, backing onto the rear garden with a patio area and garage access. The first floor consists of a beautiful lounge with Juliette balcony overlooking the garden and a large kitchen/diner. The second floor opens up two large bedrooms, the master of which has an en-suite, a generously sized family bathroom and the fourth bedroom. The property also boasts a driveway, integral garage, gas central heating and double glazing.

£2,150 PCM

GROUND FLOOR 426 sq.ft. (39.6 sq.m.) approx.

1ST FLOOR 440 sq.ft. (40.9 sq.m.) approx.

2ND FLOOR 431 sq.ft. (40.0 sq.m.) approx.

Whilst every attempt las been made to ensure the accuracy at the loopieur contained here, measurements of doors, windows, roome and any other tiens are approximate also proposed limit active for any error, omission or mis-statement. This plan is for illustrative purposes only and should be used as such by any prospective purchaser. The services, systems and appliances shown have not been tested and no guarantee as to their operability or efficiency can be given.