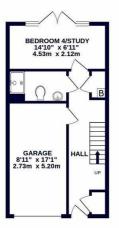

The ground floor comprises an inviting entrance hall, large shower room, and bedroom/reception room, backing onto the rear garden with a patio area and garage access. The first floor consists of a beautiful lounge with Juliette balcony overlooking the garden and a large kitchen/diner. The second floor opens up two large bedrooms, the master of which has an en-suite, a generously sized family bathroom and the fourth bedroom. The property also boasts a driveway, integral garage, gas central heating and double glazing.

£2,150 PCM

GROUND FLOOR 426 sq.ft. (39.6 sq.m.) approx.

1ST FLOOR 440 sq.ft. (40.9 sq.m.) approx.

2ND FLOOR 431 sq.ft. (40.0 sq.m.) approx.

Whilst every attempt las been made to ensure the accuracy at the loopieur contained here, measurements of doors, windows, roome and any other tiens are approximate also proposed limit active for any error, omission or mis-statement. This plan is for illustrative purposes only and should be used as such by any prospective purchaser. The services, systems and appliances shown have not been tested and no guarantee as to their operability or efficiency can be given.