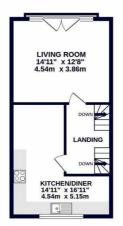

The ground floor comprises an inviting entrance hall, large shower room, and bedroom/reception room, backing onto the rear garden with a patio area and garage access. The first floor consists of a beautiful lounge with Juliette balcony overlooking the garden and a large kitchen/diner. The second floor opens up two large bedrooms, the master of which has an en-suite, a generously sized family bathroom and the fourth bedroom. The property also boasts a driveway, integral garage, gas central heating and double glazing.

£2,150 PCM

GROUND FLOOR 426 sq.ft. (39.6 sq.m.) approx.

1ST FLOOR 440 sq.ft. (40.9 sq.m.) approx.

2ND FLOOR 431 sq.ft. (40.0 sq.m.) approx.

Whilst every attempt las been made to ensure the accuracy at the loopieur contained here, measurements of doors, windows, roome and any other tiens are approximate also proposed limit active for any error, omission or mis-statement. This plan is for illustrative purposes only and should be used as such by any prospective purchaser. The services, systems and appliances shown have not been tested and no guarantee as to their operability or efficiency can be given.