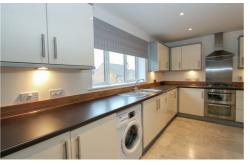

The ground floor comprises an inviting entrance hall, large shower room, and bedroom/reception room, backing onto the rear garden with a patio area and garage access. The first floor consists of a beautiful lounge with Juliette balcony overlooking the garden and a large kitchen/diner. The second floor opens up two large bedrooms, the master of which has an en-suite, a generously sized family bathroom and the fourth bedroom. The property also boasts a driveway, integral garage, gas central heating and double glazing.