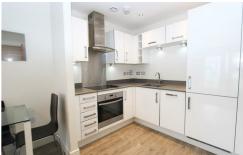

### Pearl Lane, Gillingham ME7 1FU

£975 PCM

This is a stunning ONE bedroom apartment located on a modern development at Victory pier comprises' one double bedroom with fitted wardrobes, main bathroom with shower, open plan kitchen/lounge with integrated appliances and patio doors leading to patio area. This property is available furnished and further benefits from permit parking for one car, and use of the WI-FI lounge and residents gym.