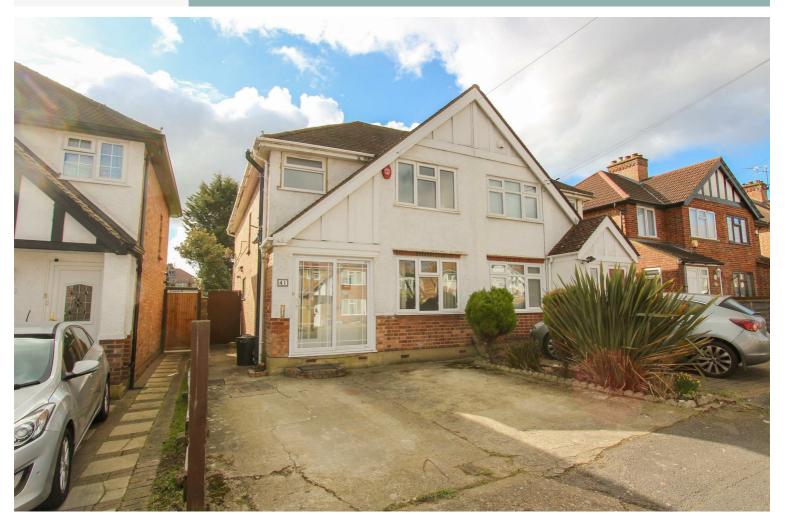

## Misbourne Road, Hillingdon UB10 0HW

### £1,850 PCM

- THREE Bedroom Semi
- Extended Kitchen
- Newly Decorated & Carpeted
- Gas Central Heating
- Off Street Parking

- Spacious Lounge
- Located Off Long Lane
- Garden With Patio
- Close To Hillingdon Tube Station
- EPC Rating D

#### £1,850 PCM

A spacious THREE bedroom semi detached house located off Long Lane. This extended property comprises; entrance porch, hallway, spacious lounge, extended kitchen with white goods with doors leading to a patio and rear garden. The first floor comprises; landing, main bedroom with fitted wardrobes, second bedroom also with fitted wardrobes, extended third bedroom and bathroom with shower.

Further benefits include; freshly painted, new carpets, off street parking for two cars and gas central heating. Close to a number of primary and second schools. Within a short walk of Hillingdon Tube Station and Hillingdon Court Park.