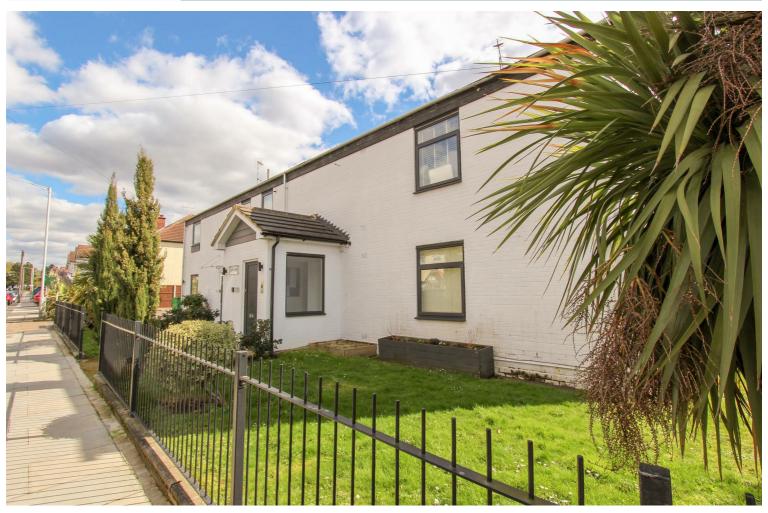

## **Torrington Road, Ruislip HA4 0AU**

£1,300 PCM

- ONE Bedroom Apartment
- Entryphone System
- Gas Central Heating & Double Glazing
- Communal Gardens
- Available Immediately

- Ground Floor
- Spacious Lounge
- Allocated Parking Space
- Unfurnished With White Goods
- EPC Rating C

£1,300 PCM

This superbly located and well appointed ONE bedroom ground floor apartment is ideally situated for Ruislip Manor and its shopping amenities and transport links.

The accommodation is neutrally decorated throughout briefly comprises; entrance hallway, a spacious reception room, a modern fitted kitchen with integrated appliances with quartz worktops, white high gloss units and glass splash backs, a double bedroom and a tiled bathroom suite with an overhead shower, a recessed mirror and vanity top.

Further benefits include; double glazing, gas central heating, engineered wood flooring throughout the property and carpet to bedroom, externally the property benefits from an allocated parking space and access to the well maintained landscaped communal gardens.

Torrington Road is in a convenient location close to Ruislip Manor and its shopping amenities and transport links. Positioned almost equidistant of both Ruislip Manor (Metropolitan & Piccadilly Lines) and Ruislip Gardens (Central Lines) being approximately 10 minutes walk away.