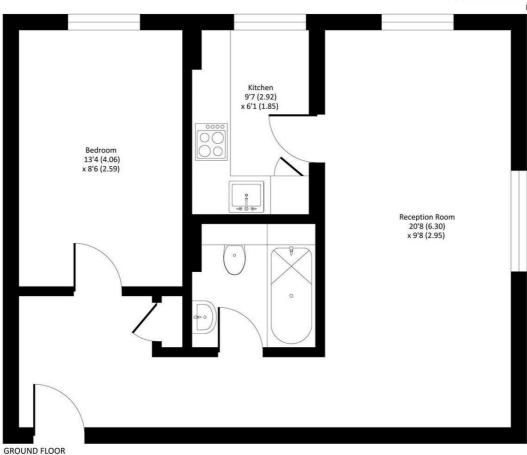

£1,300 PCM

This superbly located and well appointed ONE bedroom ground floor apartment is ideally situated for Ruislip Manor and its shopping amenities and transport links.

The accommodation is neutrally decorated throughout briefly comprises; entrance hallway, a spacious reception room, a modern fitted kitchen with integrated appliances with quartz worktops, white high gloss units and glass splash backs, a double bedroom and a tiled bathroom suite with an overhead shower, a recessed mirror and vanity top.

Further benefits include; double glazing, gas central heating, engineered wood flooring throughout the property and carpet to bedroom, externally the property benefits from an allocated parking space and access to the well maintained landscaped communal gardens.

## Hanover Court 76 Torrington Road, Ruislip Manor, Middlesex, HA4 0AU

Approximate Area = 529 sq ft / 49 sq m

These particulars do not form part of any offer or contract and must not be relied upon as statements or representations of fact. Any areas, measurements or distances are approximate. The text, photographs and plans are for guidance only and are not necessarily comprehensive. It should not be assumed that the property has all the necessary planning, building regulation or other consents and we have not tested services, equipment or facilities. Purchasers must satisfy themselves by inspection or otherwise.