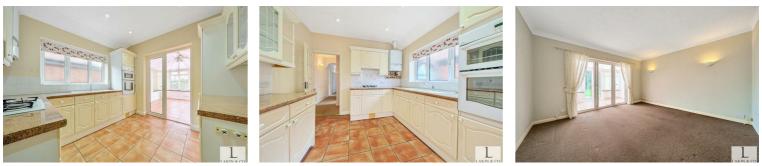

This spacious, extended property is filled with natural light and could easily be moulded to fit most buyers requirements/specifications, whether by extending or repurposing the usage of the rooms, it briefly comprises 1237 sq. ft. of internal space, the warm and welcoming entrance hallway is preceded by a porch for hanging coats and hats, it leads on to the resting quarters provided by two large double bedrooms which are both offered with fitted wardrobes, the family bathroom has a separate w/c and the lounge leads on to the 25ft wide conservatory.

The internal space is also complimented by a utility room and internal access to the garage which is large enough to accommodate a medium sized vehicle. Externally there is ample parking on a driveway, side access round to the rear and a stunning 100 ft. south-easterly facing garden.