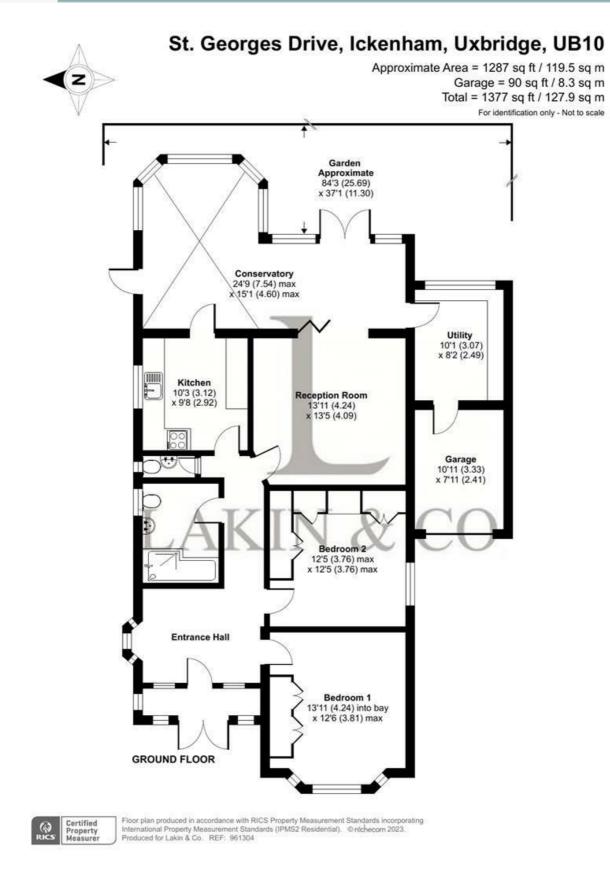

This spacious, extended property is filled with natural light and could easily be moulded to fit most buyers requirements/specifications, whether by extending or repurposing the usage of the rooms, it briefly comprises 1237 sq. ft. of internal space, the warm and welcoming entrance hallway is preceded by a porch for hanging coats and hats, it leads on to the resting quarters provided by two large double bedrooms which are both offered with fitted wardrobes, the family bathroom has a separate w/c and the lounge leads on to the 25ft wide conservatory.

The internal space is also complimented by a utility room and internal access to the garage which is large enough to accommodate a medium sized vehicle. Externally there is ample parking on a driveway, side access round to the rear and a stunning 100 ft. south-easterly facing garden.