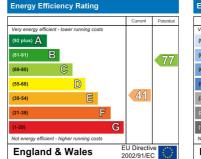

# Guide Price £695,000

- No Chain
- Ideal Downsize
- Potential To Extend S.T.P.P
- Garage
- 1287 Sq. Ft.

- TWO Bedrooms
- Stunning Rear Garden
- Excellent Position On Road
- 25 ft Wide Conservatory
- EPC Rating E

#### Disclaimer:

These particulars are a general guide only for prospective buyers. They do not form part of any contract. Services, systems and appliances have not been tested.

Tenure: Freehold Local Authority: Hillingdon Council Council Tax Band: F EPC Rating: E