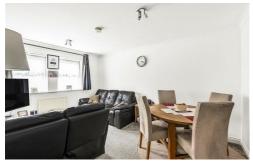

This well maintained ground floor apartment is set within a gated development and set over approximately 609 sq ft. It features a welcoming entrance hall, two double bedrooms with built in cupboards and en-suite shower room off the master bedroom, a modern fitted kitchen area, an open plan living-dining room and a modern family bathroom. The property also benefits from an allocated parking space. Further benefits include; neutral décor, gas central heating and double glazing.