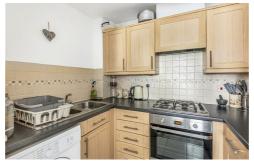

This well maintained ground floor apartment is set within a gated development and set over approximately 609 sq ft. It features a welcoming entrance hall, two double bedrooms with built in cupboards and en-suite shower room off the master bedroom, a modern fitted kitchen area, an open plan living-dining room and a modern family bathroom. The property also benefits from an allocated parking space. Further benefits include; neutral décor, gas central heating and double glazing.