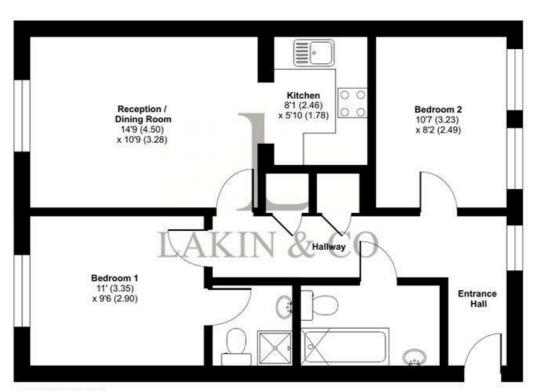

This well maintained ground floor apartment is set within a gated development and set over approximately 609 sq ft. It features a welcoming entrance hall, two double bedrooms with built in cupboards and en-suite shower room off the master bedroom, a modern fitted kitchen area, an open plan living-dining room and a modern family bathroom. The property also benefits from an allocated parking space. Further benefits include; neutral décor, gas central heating and double glazing.

## Crispin Way, Uxbridge, UB8

Approximate Area = 609 sq ft / 56.5 sq m
For identification only - Not to scale

**GROUND FLOOR** 

Floor plan produced in accordance with RICS Property Measurement Standards incorporating International Property Measurement Standards (IPMS2 Residential). © nichecom 2022. Produced for Lakin & Co. REF: 808155