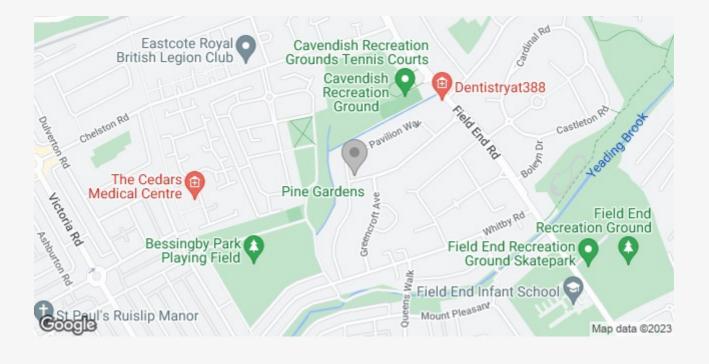

Conveniently located for local schools, access to Eastcote Tube Station (Metropolitan and Piccadilly lines), frequent transport links to Ruislip, Central London as well as easy access to A40/M40 junctions.