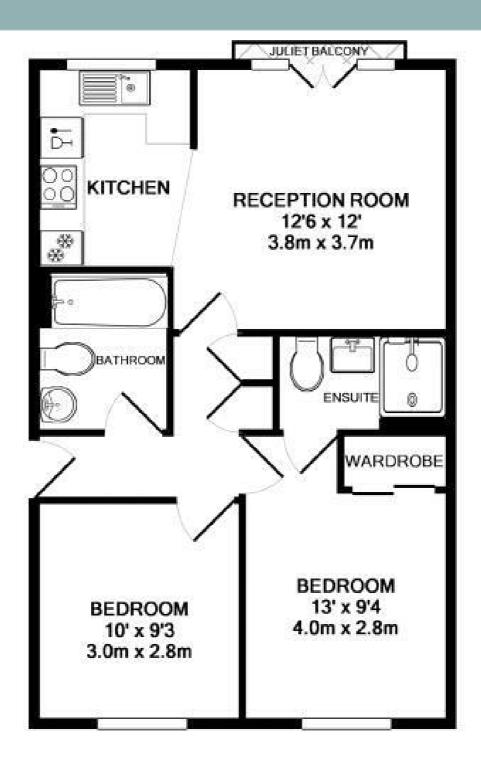

# 2 Crosby Gardens, Uxbridge UB8 1GS

£325,000

A two bedroom two bathroom, top floor apartment located in a modern development close to Uxbridge Town Centre with no upper chain!

The property comprises; large lounge with Juliet balcony, two double bedrooms with en-suite and fitted wardrobes to master, modern open plan fitted kitchen and part tiled family bathroom with shower.

Benefitting from; allocated parking, cycle shed, gas central heating, double glazing and entry phone system. Within walking distance of Uxbridge Town Centre and tube and close to A40/M40/M25 motorway junctions.

Whilst every attempt has been made to ensure the accuracy of the floor plan contained here, measurements of doors, windows, rooms and any other items are approximate and no responsibility is taken for any error, omission, or mis-statement. This plan is for illustrative purposes only and should be used as such by any prospective purchaser. The services, systems and appliances shown have not been tested and no guarantee as to their operability or efficiency can be given