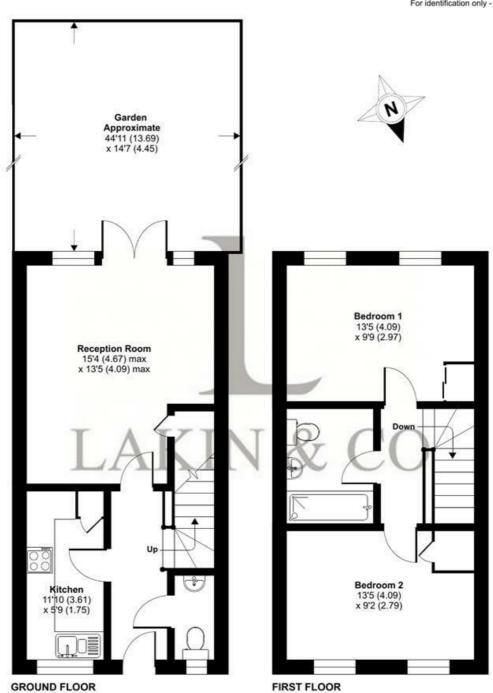

### Autumn Way, West Drayton, UB7

Approximate Area = 746 sq ft / 69.3 sq m
For identification only - Not to scale

Floor plan produced in accordance with RICS Property Measurement Standards incorporating International Property Measurement Standards (IPMS2 Residential). © nichecom 2023. Produced for Lakin & Co. REF: 934253

## **Autumn Way, West Drayton UB7 9GP**

Guide Price £450,000

A modern, well maintained Chain Free TWO bedroom terrace house located in one of West Drayton's premier developments.

With neutral décor throughout the property comprises; a bright and spacious lounge with patio doors leading out onto a well maintained private rear garden, with kitchen and downstairs w/c.

The first floor comprising a family bathroom and TWO double bedrooms. There are also the added benefits of double glazing, community heating and allocated parking.

A short distance to West Drayton High Street and Train Station and conveniently located for easy access to LHR Airport, Stockley Business Park, Hillingdon Hospital and M4 / M25 motorways making this an ideal location for the commuter.