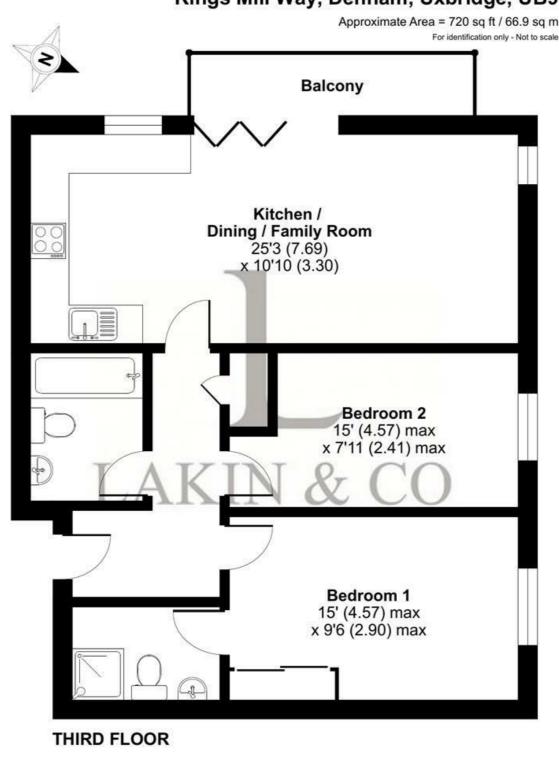

LAKIN & CO

With no onward chain, this generously proportioned apartment is set over 838 sq ft, it briefly comprises; entrance hall, modern fitted open plan kitchen with integrated white goods, large lounge/diner with bi-folding doors leading to a large spacious terrace, two double bedrooms with fitted wardrobes and en-suite to the master bedroom and modern family bathroom. Some of the many benefits include scenic views, gas central heating, double glazing, neutral décor, wood effect flooring throughout allocated secure underground parking and long lease.

Floor plan produced in accordance with RICS Property Measurement Standards incorporating International Property Measurement Standards (IPMS2 Residential). © nichecom 2023. Produced for Lakin & Co. REF: 975440