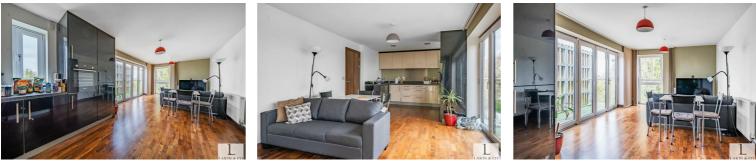

LAKIN & CO

With no onward chain, this generously proportioned apartment is set over 838 sq ft, it briefly comprises; entrance hall, modern fitted open plan kitchen with integrated white goods, large lounge/diner with bi-folding doors leading to a large spacious terrace, two double bedrooms with fitted wardrobes and en-suite to the master bedroom and modern family bathroom. Some of the many benefits include scenic views, gas central heating, double glazing, neutral décor, wood effect flooring throughout allocated secure underground parking and long lease.