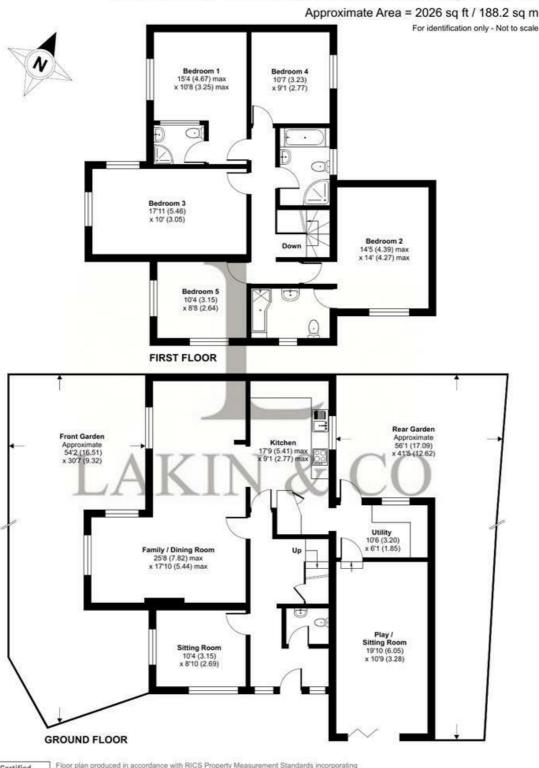

This property could easily suit a wide range of buyers and offers over 2000 Sq. ft. of living space, it comprises; a spacious entrance hallway, which runs through the centre of the home. Off the hallway, a warm and comfortable sitting room, an expansive dining room/lounge area which leads perfectly onto the modern high end kitchen. The garage has been expertly converted into a play room, and there is also a downstairs W/C and utility room.

To the first floor there are five double bedrooms, two with en-suites, a family bathroom and various storage opportunities.

Woodstock Drive is a quiet residential location which is set a short stroll away from Ickenham Village which encompasses a welcoming community atmosphere and superb range of shops, cafes and restaurants. Ickenham station (Metropolitan/Piccadilly) and West Ruislip (Central and Chiltern) lines are within close proximity. For the motorist the A40/M40/M25 junctions are just a short drive away providing access into Central London and the Home Counties. For families, there are a number of renowned schools including; Douay Martyrs, Glebe Primary School, Breakspear Infant and Juniors and Vyners Secondary School, along with a number of leisure facilities including Ruislip Golf Club, Ickenham Cricket Club, Uxbridge Golf Club and Hillingdon Sports and Leisure Centre.

# Woodstock Drive, Ickenham, Uxbridge, UB10

Certified Property Measurer Floor plan produced in accordance with RICS Property Measurement Standards incorporating International Property Measurement Standards (IPMS2 Residential). © nichecom 2023. Produced for Lakin & Co. REF: 1025583