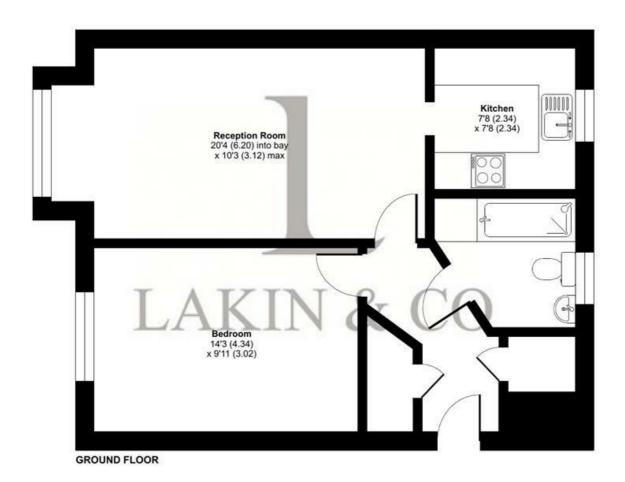

Approached via a communal entrance hall with entry phone into an entrance vestibule providing access to three flats. Own front door to:- Hallway with spacious storage cupboard housing meters and further storage cupboard. Spacious lounge with two storage heaters, telephone point and TV point. Open plan to fitted kitchen with base, drawer and wall units, integrated fridge/freezer, washing machine, electric oven and hob with extractor over. Single drainer stainless sink unit, part tiled walls. tiled floor. Bedroom with storage heater, TV and telephone points. Bathroom with white suite comprising:- panelled bath, shower over, pedestal basin and w.c. Tiled floor, part tiled walls, heated towel rail, spotlights and window. Double glazing throughout. Communal grounds. Paved parking area with trees and shrubs. Allocated parking space.

## Reid Close, Hayes, UB3

Approximate Area = 550 sq ft / 51.1 sq m
For identification only - Not to scale

Floor plan produced in accordance with RICS Property Measurement Standards incorporating International Property Measurement Standards (IPMS2 Residential). © nichecom 2023. Produced for Lakin & Co. REF: 1040537