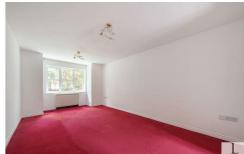

Approached via a communal entrance hall with entry phone into an entrance vestibule providing access to three flats. Own front door to:- Hallway with spacious storage cupboard housing meters and further storage cupboard. Spacious lounge with two storage heaters, telephone point and TV point. Open plan to fitted kitchen with base, drawer and wall units, integrated fridge/freezer, washing machine, electric oven and hob with extractor over. Single drainer stainless sink unit, part tiled walls. tiled floor. Bedroom with storage heater, TV and telephone points. Bathroom with white suite comprising:- panelled bath, shower over, pedestal basin and w.c. Tiled floor, part tiled walls, heated towel rail, spotlights and window. Double glazing throughout. Communal grounds. Paved parking area with trees and shrubs. Allocated parking space.