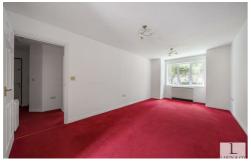

Approached via a communal entrance hall with entry phone into an entrance vestibule providing access to three flats. Own front door to:- Hallway with spacious storage cupboard housing meters and further storage cupboard. Spacious lounge with two storage heaters, telephone point and TV point. Open plan to fitted kitchen with base, drawer and wall units, integrated fridge/freezer, washing machine, electric oven and hob with extractor over. Single drainer stainless sink unit, part tiled walls. tiled floor. Bedroom with storage heater, TV and telephone points. Bathroom with white suite comprising:- panelled bath, shower over, pedestal basin and w.c. Tiled floor, part tiled walls, heated towel rail, spotlights and window. Double glazing throughout. Communal grounds. Paved parking area with trees and shrubs. Allocated parking space.