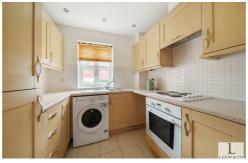

Approached via a communal entrance hall with entry phone into an entrance vestibule providing access to three flats. Own front door to:- Hallway with spacious storage cupboard housing meters and further storage cupboard. Spacious lounge with two storage heaters, telephone point and TV point. Open plan to fitted kitchen with base, drawer and wall units, integrated fridge/freezer, washing machine, electric oven and hob with extractor over. Single drainer stainless sink unit, part tiled walls. tiled floor. Bedroom with storage heater, TV and telephone points. Bathroom with white suite comprising:- panelled bath, shower over, pedestal basin and w.c. Tiled floor, part tiled walls, heated towel rail, spotlights and window. Double glazing throughout. Communal grounds. Paved parking area with trees and shrubs. Allocated parking space.