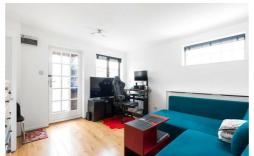

The property comprises; entrance porch, spacious lounge, fitted kitchen with wall and base units, large under stair cupboard, stairs leading to landing, a spacious double bedroom and white suit family bathroom. To the rear is own private garden which has access to study and storage space. To the side is own allocated parking space.