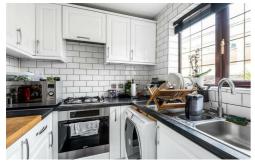

The property comprises; entrance porch, spacious lounge, fitted kitchen with wall and base units, large under stair cupboard, stairs leading to landing, a spacious double bedroom and white suit family bathroom. To the rear is own private garden which has access to study and storage space. To the side is own allocated parking space.