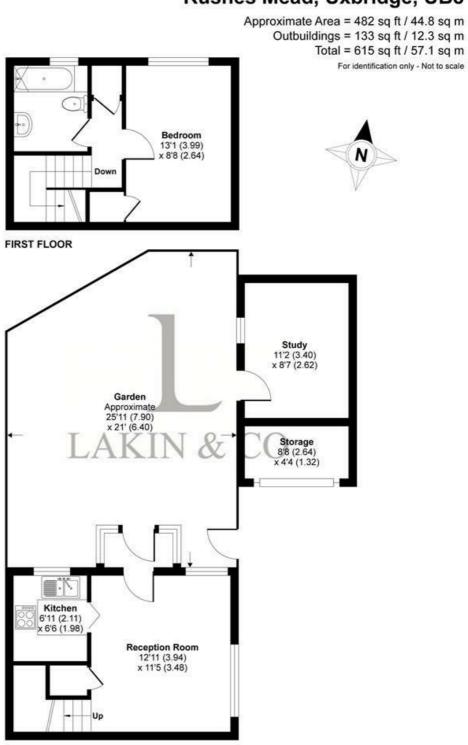

The property comprises; entrance porch, spacious lounge, fitted kitchen with wall and base units, large under stair cupboard, stairs leading to landing, a spacious double bedroom and white suit family bathroom. To the rear is own private garden which has access to study and storage space. To the side is own allocated parking space.

Further benefits include; gas central heating, double glazing, loft access for storage and residents permit parking. Uxbridge Town Centre provides the Metropolitan & Piccadilly Lines, shops bars, restaurants. Scenic walks can be taken close by with access to the Grand Union canal and Colne Valley Regional Park.

## Rushes Mead, Uxbridge, UB8

Certified Floor plan

**GROUND FLOOR** 

Certified Property Measurer Floor plan produced in accordance with RICS Property Measurement Standards incorporating International Property Measurement Standards (IPMS2 Residential). © nichecom 2021. Produced for Lakin & Co. REF: 782499