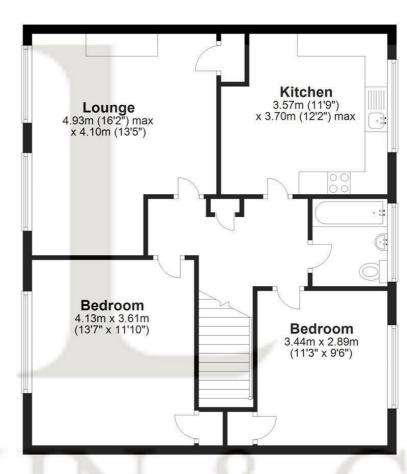

The property briefly comprises; entrance hallway with stairs leading to the first floor, large lounge with fire place, kitchen with space for a dining table, two double bedrooms and a family bathroom.

A private garden which is mostly laid to lawn with patio area.

Further benefits include; on street residential parking, long lease, loft access which is boarded, double glazing and gas central heating.

#### First Floor

Approx. 76.1 sq. metres (819.2 sq. feet)

Total area: approx. 76.1 sq. metres (819.2 sq. feet)

This floorplan is not to scale. It is to be used for guidance and illustrative purposes only. Accuracy is not guaranteed. Plan produced using PlanUp.