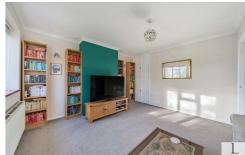

The property briefly comprises; entrance hallway with stairs leading to the first floor, large lounge with fire place, kitchen with space for a dining table, two double bedrooms and a family bathroom.