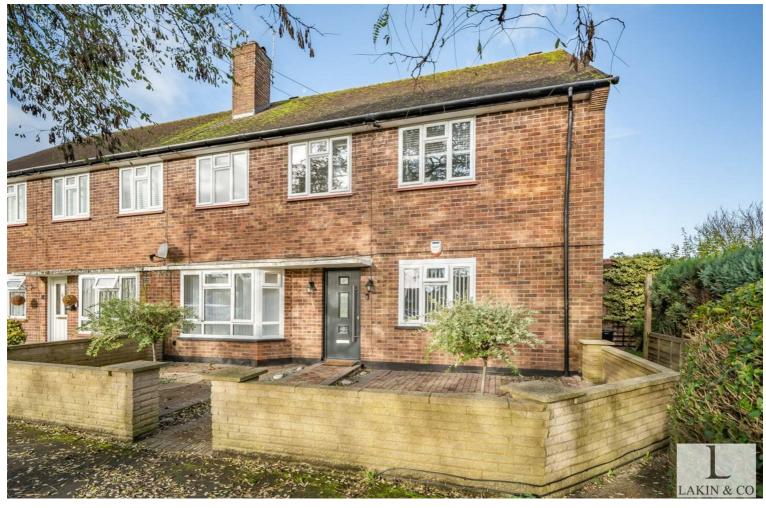

# Newdigate Green, Harefield UB9 6EP

Guide Price £340,000

- TWO Bedrooms
- Spacious Lounge
- Recently Fitted New Kitchen
- Double Glazing
- Long Lease

- First Floor Maisonette
- Private Garden
- Gas Central Heating
- Quiet Residential Area
- EPC Rating C

# Newdigate Green, Harefield UB9 6EP

Guide Price £340,000

A larger than average two double bedroom first floor maisonette situated on Newdigate Green and within walking distance of the Harefield Village. Offered to the market with NO upper chain.