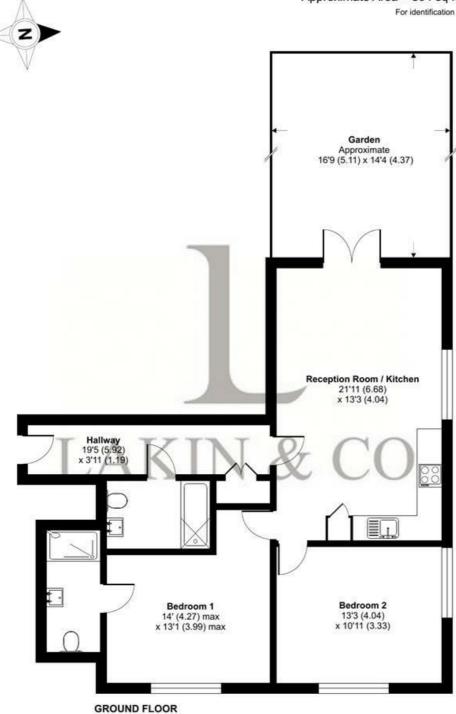

#### Swakeleys Road, UB10

Approximate Area = 804 sq ft / 74.7 sq m For identification only - Not to scale

RICS Certified Property Measurer Floor plan produced in accordance with RICS Property Measurement Standards incorporating International Property Measurement Standards (IPMS2 Residential). © nichecom 2024. Produced for Lakin & Co. REF: 1080633