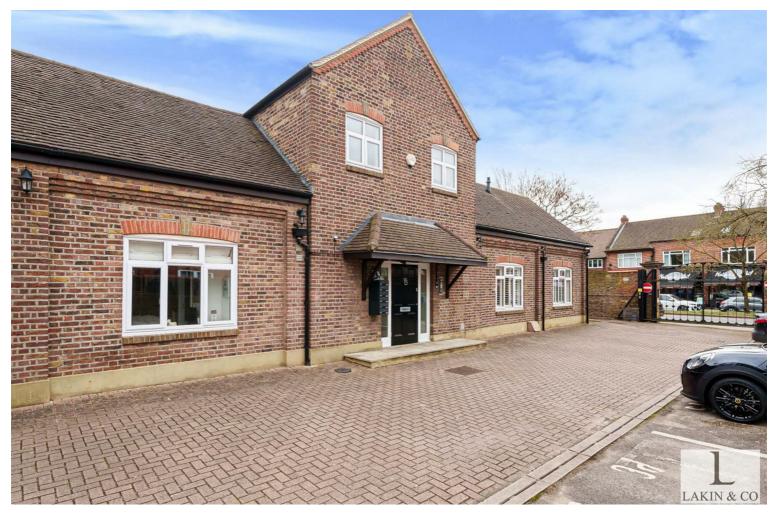

## Swakeleys Road, Ickenham UB10 8BG

### Guide Price £550,000

LAKIN & CO

- TWO Bedroom TWO Bathroom Apartment
- Ground Floor
- 21ft Open Plan Lounge / Kitchen
- Private Rear Garden
- Share of Freehold

- Ickenham Village
- Secure Gated Development
- Gas Central Heating & Double Glazing
- Allocated Parking
- EPC Rating C

#### Guide Price £550,000

A stunning two-bedroom two-bathroom ground floor apartment located in a gated development in the heart of Ickenham Village off Swakeleys Road with it's own private garden.

This unique and rarely available property, spanning over approximately 800 sq ft in a development of just six dwellings, comprises; a spacious entrance hallway, 21 ft open plan lounge/kitchen with modern fitted kitchen, French doors leadings to a private low maintenance rear garden, two double bedrooms, a tiled en-suite shower room with a double shower to the main bedroom and a modern family bathroom with an overhead shower.