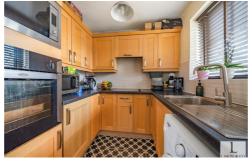

The property comprises; entrance porch, spacious lounge, fitted kitchen with wall and base units, large under stair cupboard, stairs leading to landing, a spacious double bedroom and newly fitted modern shower room.