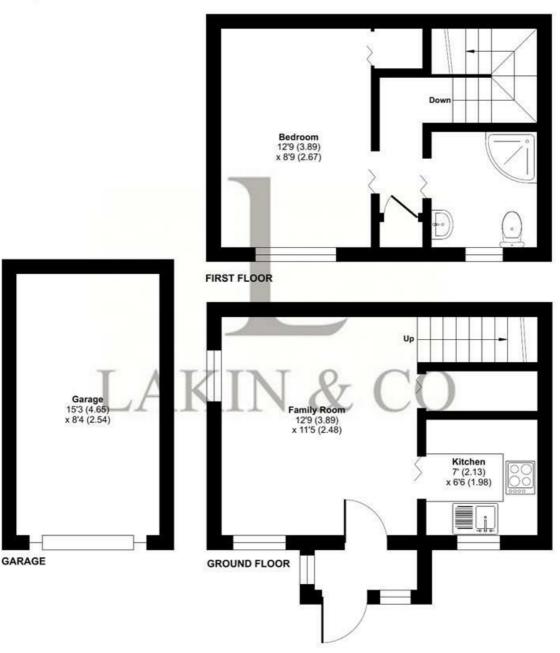

The property comprises; entrance porch, spacious lounge, fitted kitchen with wall and base units, large under stair cupboard, stairs leading to landing, a spacious double bedroom and newly fitted modern shower room.

Further benefits include; gas central heating, double glazing, loft access for storage, front outside space, residents permit parking and own garage. Uxbridge Town Centre provides the Metropolitan & Piccadilly Lines, shops bars, restaurants. Scenic walks can be taken close by with access to the Grand Union canal and Colne Valley Regional Park.

## Rushes Mead, Uxbridge, UB8

Approximate Area = 489 sq ft / 45.4 sq m Garage = 127 sq ft / 11.7 sq m Total = 616 sq ft / 57.1 sq m

For identification only - Not to scale

Certified Property Measurer Floor plan produced in accordance with RICS Property Measurement Standards incorporating International Property Measurement Standards (IPMS2 Residential). © nichecom 2023. Produced for Lakin & Co. REF: 1002246