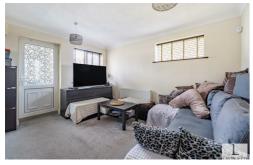

The property comprises; entrance porch, spacious lounge, fitted kitchen with wall and base units, large under stair cupboard, stairs leading to landing, a spacious double bedroom and newly fitted modern shower room.