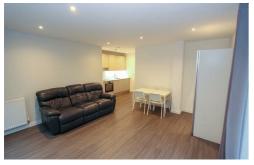

£1,450 PCM

A bright and spacious ONE-bedroom apartment located in the heart of Uxbridge town centre and just minutes from the high street and tube station. Comprising; a spacious lounge, stylish modern kitchen with an induction hob, oven, integrated dishwasher and under counter fridge/freezer, full-length balcony, and bathroom with overhead shower

Further benefits include; tall ceilings, wood flooring, spotlights throughout, a central heating system, a video Entryphone system, a utility cupboard with washer/dryer machine and lift access.

Available from Early May 2024 Part Furnished.