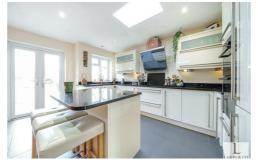

The property briefly comprises: welcoming entrance hallway, doors into the front reception room with feature fire place, dining room leading onto an extended modern fitted kitchen with breakfast bar and having ample entertaining/family space, a separate utility room, downstairs WC and a study which could also be used as a playroom. To the first floor there are three double bedrooms and a white suite modern family bathroom containing separate shower and bath. The master bedroom with en suite is located on the second floor. To the rear is a large garden, which is mostly laid to lawn with patio area and the front provides ample off street parking.