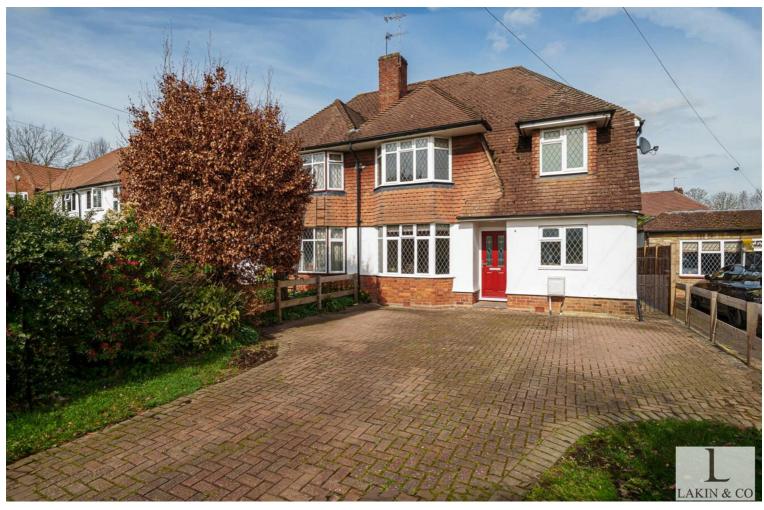

## Swakeleys Drive, Ickenham UB10 8QE

Guide Price £950,000

An attractive, extended FOUR bedroom semi detached house situated on one of Ickenham's most sought after roads with the favoured Vyners School close by. This property has been looked after by it's current owners and would be ideal for the growing family.

The property briefly comprises: welcoming entrance hallway, doors into the front reception room with feature fire place, dining room leading onto an extended modern fitted kitchen with breakfast bar and having ample entertaining/family space, a separate utility room, downstairs WC and a study which could also be used as a playroom. To the first floor there are three double bedrooms and a white suite modern family bathroom containing separate shower and bath. The master bedroom with en suite is located on the second floor. To the rear is a large garden, which is mostly laid to lawn with patio area and the front provides ample off street parking.

Swakeleys Drive is a wide tree lined road close to all amenities, well regarded schools, Swakeleys park and tennis courts. Excellent train links are also close by Ickenham station (Metropolitan/Piccadilly lines); West Ruislip (Central line and mainline trains). For the motorist the A40/M40/M25 junctions are just a short drive away providing access into Central London and the Home Counties.