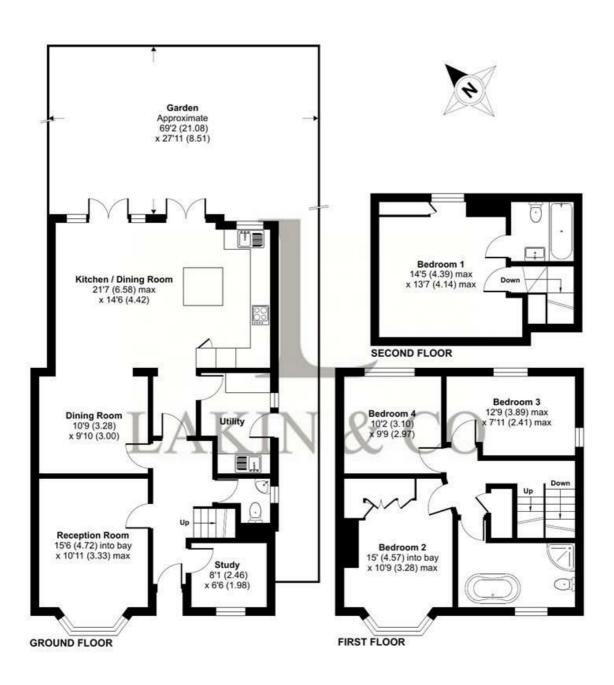

The property briefly comprises: welcoming entrance hallway, doors into the front reception room with feature fire place, dining room leading onto an extended modern fitted kitchen with breakfast bar and having ample entertaining/family space, a separate utility room, downstairs WC and a study which could also be used as a playroom. To the first floor there are three double bedrooms and a white suite modern family bathroom containing separate shower and bath. The master bedroom with en suite is located on the second floor. To the rear is a large garden, which is mostly laid to lawn with patio area and the front provides ample off street parking.

## Swakeleys Drive, Ickenham, Uxbridge, UB10

Approximate Area = 1692 sq ft / 157.1 sq m
For identification only - Not to scale

Certified Property Measurer Floor plan produced in accordance with RICS Property Measurement Standards incorporating International Property Measurement Standards (IPMS2 Residential). © nichecom 2024. Produced for Lakin & Co. REF: 1100344