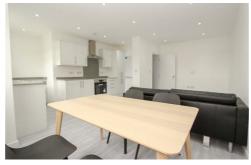

Briefly comprising; an entrance hallway, a staircase leading down to a communal rear garden with patio, a double bedroom with fitted wardrobes and ensuite shower room, a tiled main shower room with a double shower, an open kitchen with appliances, a spacious lounge area and a guest WC.