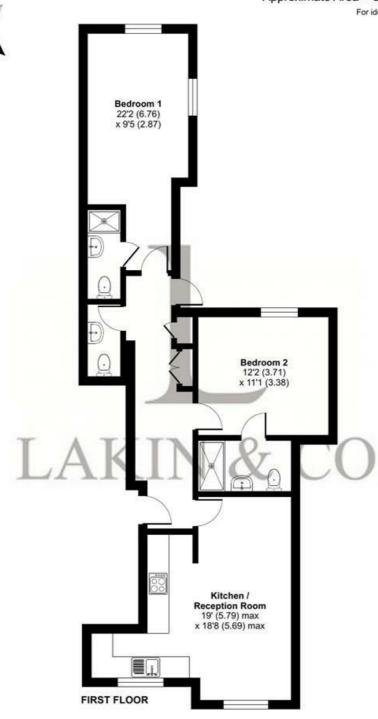

## King Edwards Road, Ruislip, HA4

Approximate Area = 803 sq ft / 74.6 sq m
For identification only - Not to scale

Floor plan produced in accordance with RICS Property Measurement Standards incorporating International Property Measurement Standards (IPMS2 Residential). © nichecom 2023. Produced for Lakin & Co. REF: 1031106

Briefly comprising; an entrance hallway, a staircase leading down to a communal rear garden with patio, a double bedroom with fitted wardrobes and ensuite shower room, a tiled main shower room with a double shower, an open kitchen with appliances, a spacious lounge area and a guest WC.