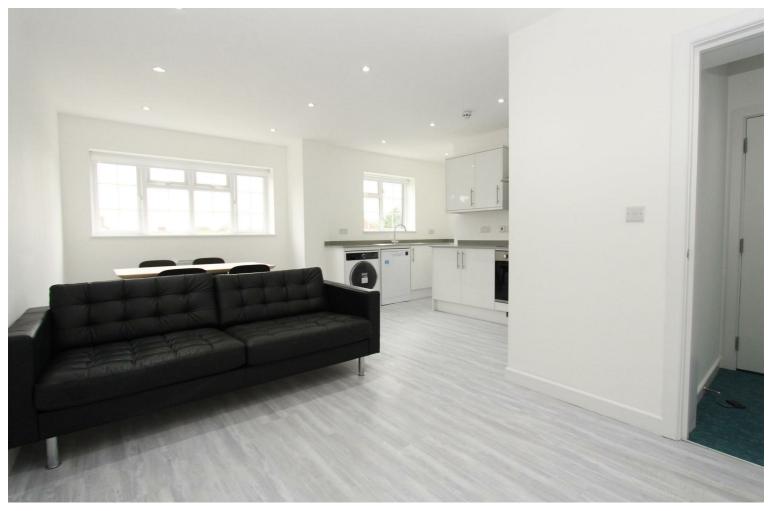

£1,700 PCM

A stunning TWO bedroom TWO bathroom apartment. Having been recently completed to a high standard this bright and spacious property is located in King Edwards Road just seconds from Ruislip High Street.

Briefly comprising; an entrance hallway, a staircase leading down to a communal rear garden with patio, a double bedroom with fitted wardrobes and ensuite shower room, a tiled main shower room with a double shower, an open kitchen with appliances, a spacious lounge area and a guest WC.

Further benefits include; double glazing, electric heating, and excellent transport links by both road and rail. Ruislip Tube Station is close by.

Available immediately furnished.

Price - rent: £1,700 PCM