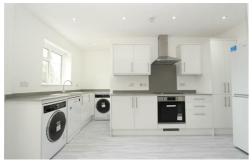

Briefly comprising; an entrance hallway, a staircase leading down to a communal rear garden with patio, a double bedroom with fitted wardrobes and ensuite shower room, a tiled main shower room with a double shower, an open kitchen with appliances, a spacious lounge area and a guest WC.