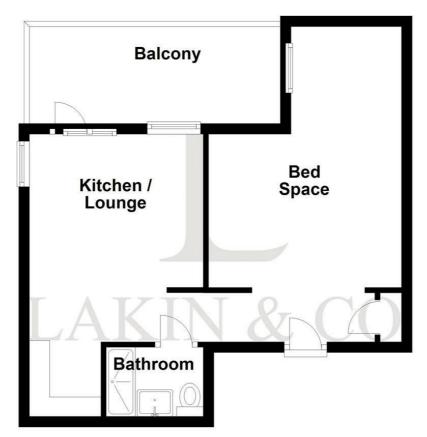

£1,150 PCM

A modern studio apartment set in the heart of Uxbridge Town Centre. This bright and purpose built property briefly comprises; communal entrance hall, entrance hallway with cupboard, open plan kitchen, lounge with doors leading to a private balcony, bathroom with shower and a spacious separate bedroom area with window providing space for a double bed.

Please note all dimensions and descriptions are to be used as a guide only by any prospective tenant and do not constitute representations of fact.

£1,150 PCM

Approx. 36.0 sq. metres (387.4 sq. feet)

Total area: approx. 36.0 sq. metres (387.4 sq. feet)

This floorplan is not to scale. It is to be used for guidance and illustrative purposes only. Accuracy is not guaranteed.

Plan produced using PlanUp.

These particulars do not form part of any offer or contract and must not be relied upon as statements or representations of fact. Any areas, measurements or distances are approximate. The text, photographs and plans are for guidance only and are not necessarily comprehensive. It should not be assumed that the property has all the necessary planning, building regulation or other consents and we have not tested services, equipment or facilities. Purchasers must satisfy themselves by inspection or otherwise.