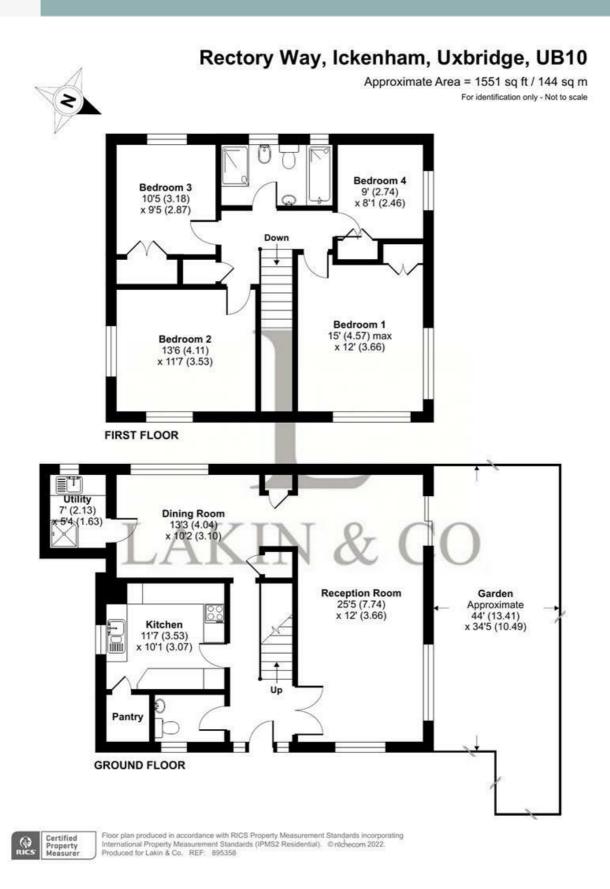

## Rectory Way, Ickenham UB10 8BP

Guide Price £1,600,000

- No Chain
- One Bedroom Annex
- Opposite Ickenham High Street
- Lucrative Investment Opportunity
- Ickenham Station Within A 10 Minute Walk

- Four Bedroom Semi Detached House
- Corner Plot
- Large Driveway
- Scope To Extend S.T.P.P
- EPC Rating D

Acquiring these houses could provide a lucrative asset to any portfolio or really suit a large family who are craving more of 'their own space'

These two semi's consist of being 1 x FOUR bedroom semi detached house, and 1 x ONE bedroom annex, as a whole these corner properties and both have a range of benefits including but not limited to; clean and tidy, well maintained interiors, modern bathrooms and kitchen suites, driveway for up to four cars, gas central heating, modern electrics, private, spacious gardens, scope to extend S.T.P.P & the large self-contained garage at the back of the garden