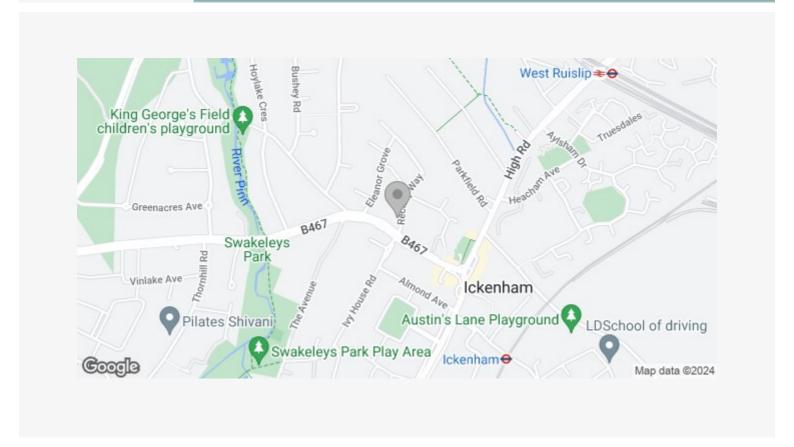

Rectory Way is a serene, perfect and prestigious tree-lined street located just off Swakeleys Road set deep within the heart of Ickenham. The closest underground station to the property is Ickenham which is a 10 minute short stroll from the property and has access to both the Metropolitan and Piccadilly lines getting you into Central London in under an hour. West Ruislip station is within a short 15 minute walk. Long Lane has fantastic bus links and the property is a 5 minute drive to the A40 allowing you to access the motorway network. Swakeleys Park is a peaceful green space located 0.2m away, ideal for walking the dog or taking a Sunday stroll. Ickenham high street is also reached within seconds with its range of cafes shops and restaurants, there are also two pubs and a bar for the community entertainment.