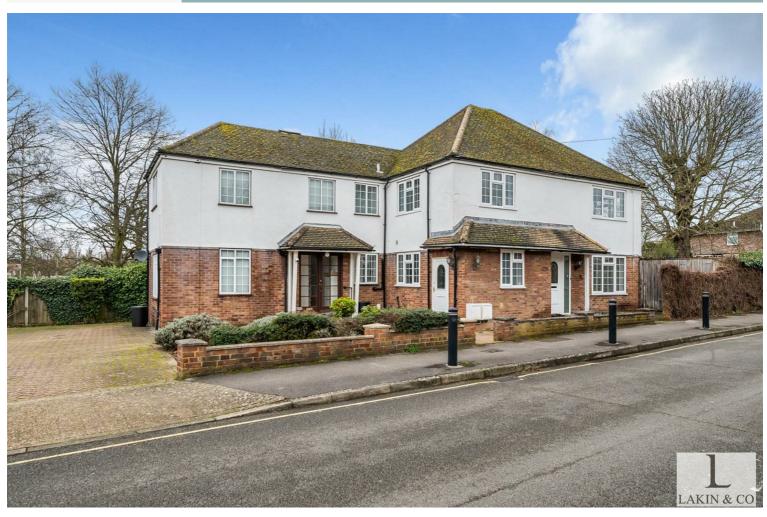

## Rectory Way, Ickenham UB10 8BP

Guide Price £1,600,000

- No Chain
- One Bedroom Annex
- Opposite Ickenham High Street
- Lucrative Investment Opportunity
- Ickenham Station Within A 10 Minute Walk

- Four Bedroom Semi Detached House
- Corner Plot
- Large Driveway
- Scope To Extend S.T.P.P
- EPC Rating D

Guide Price £1,600,000

An extremely rare opportunity to purchase two interconnecting, semi-detached properties located just opposite Ickenham's High Street, these properties are situated on a substantial corner plot and offer a unique chance to be based in this prestigious location.

Rectory Way is a serene, perfect and prestigious tree-lined street located just off Swakeleys Road set deep within the heart of Ickenham. The closest underground station to the property is Ickenham which is a 10 minute short stroll from the property and has access to both the Metropolitan and Piccadilly lines getting you into Central London in under an hour. West Ruislip station is within a short 15 minute walk. Long Lane has fantastic bus links and the property is a 5 minute drive to the A40 allowing you to access the motorway network. Swakeleys Park is a peaceful green space located 0.2m away, ideal for walking the dog or taking a Sunday stroll. Ickenham high street is also reached within seconds with its range of cafes shops and restaurants, there are also two pubs and a bar for the community entertainment.