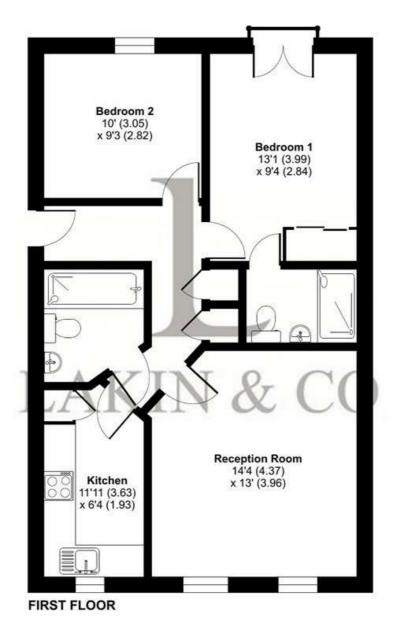

Briefly comprising; entrance hallway with doors leading to a large lounge/diner with Juliet balcony, modern fitted kitchen with wall and base units, master bedroom with own en suite, second bedroom and a white suite family bathroom. Benefiting from; allocated parking space, additional storage, intercom system, double glazing & gas central heating.

## Itea Court, Lindie Gardens, Uxbridge, UB8

Approximate Area = 657 sq ft / 61 sq m

For identification only - Not to scale

Floor plan produced in accordance with RICS Property Measurement Standards incorporating International Property Measurement Standards (IPMS2 Residential). © nichecom 2024. Produced for Lakin & Co. REF: 1107218