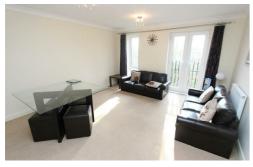

Briefly comprising; entrance hallway with doors leading to a large lounge/diner with Juliet balcony, modern fitted kitchen with wall and base units, master bedroom with own en suite, second bedroom and a white suite family bathroom. Benefiting from; allocated parking space, additional storage, intercom system, double glazing & gas central heating.