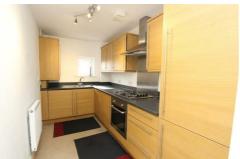

Briefly comprising; entrance hallway with doors leading to a large lounge/diner with Juliet balcony, modern fitted kitchen with wall and base units, master bedroom with own en suite, second bedroom and a white suite family bathroom. Benefiting from; allocated parking space, additional storage, intercom system, double glazing & gas central heating.