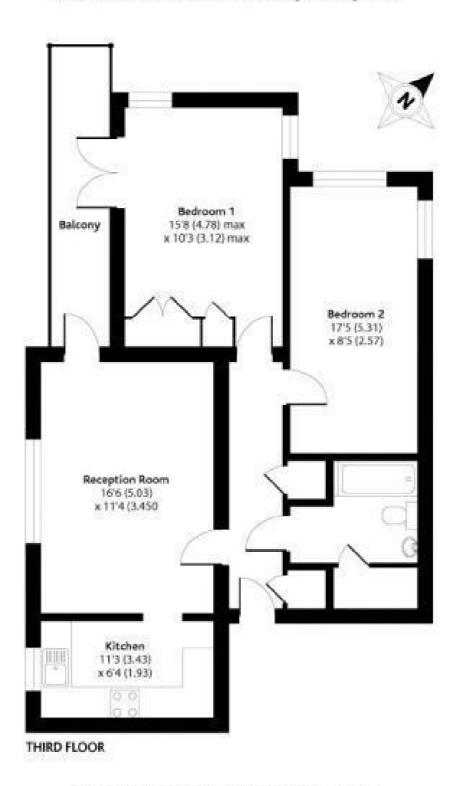

This light and airy apartment comprises; entrance hallway, modern kitchen with white goods, spacious lounge, TWO double bedrooms, family bathroom with bath and overhead shower and private balcony with access from the master bedroom and lounge.

## Carmichael Close, Ruislip, HA4 6LQ

APPROX. GROSS INTERNAL FLOOR AREA 753 SQ FT 69.9 SQ METRES

Representation of current layout is for identification only and is not to scale

These particulars do not form part of any offer or contract and must not be relied upon as statements or representations of fact. Any areas, measurements or distances are approximate. The text, photographs and plans are for guidance only and are not necessarily comprehensive. It should not be assumed that the property has all the necessary planning, building regulation or other consents and we have not tested services, equipment or facilities. Purchasers must satisfy themselves by inspection or otherwise.