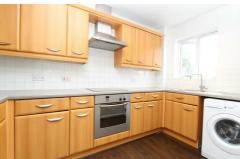

This light and airy apartment comprises; entrance hallway, modern kitchen with white goods, spacious lounge, TWO double bedrooms, family bathroom with bath and overhead shower and private balcony with access from the master bedroom and lounge.