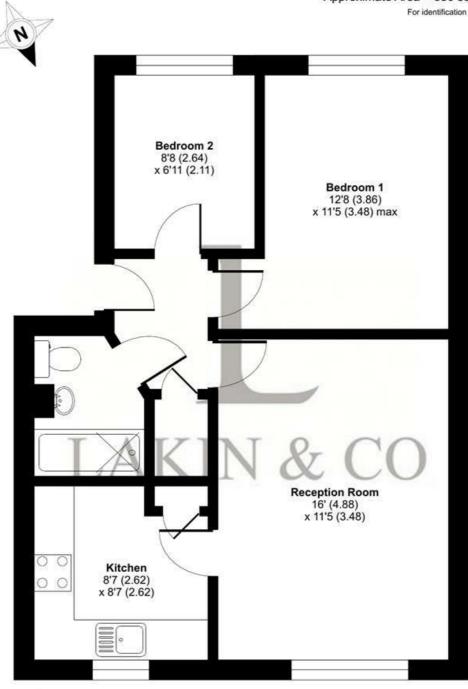

The property briefly comprises; entrance hallway with doors leading to a large lounge, kitchen with wall and base units, two good sized bedrooms and a bathroom. Benefits include, access to private garage, no upper chain, long lease, residential parking, communal gardens, double glazing and gas central heating.

## Aylsham Drive, Ickenham, Uxbridge, UB10

Approximate Area = 550 sq ft / 51 sq m

For identification only - Not to scale

FIRST FLOOR

Floor plan produced in accordance with RICS Property Measurement Standards incorporating International Property Measurement Standards (IPMS2 Residential). © nichecom 2021. Produced for Lakin & Co. REF: 832196