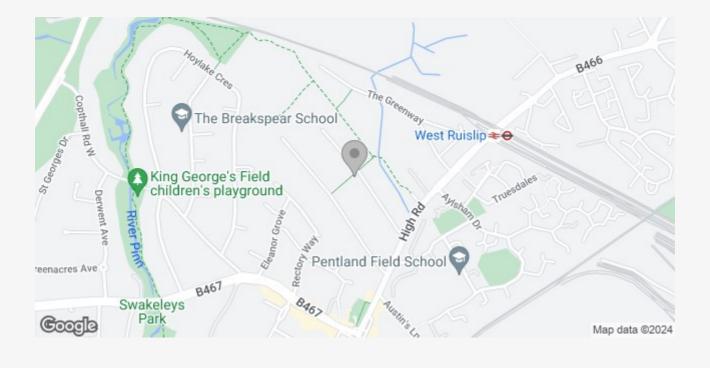

Benefits include, no upper chain, air conditioning downstairs, large spacious rooms, gas central heating & double glazing.

The property is situated on Oak Avenue a quiet cul-de-sac within walking distance of Ickenham Village with its array of restaurants, coffee shops, convenience stores and pubs. West Ruislip train station Central/Chiltern lines is a five minute walk away which get you in to London within the hour. Ickenham station Metropolitan/Piccadilly lines is also a short walk away. For motorists the A40/M/40/25 is nearby.