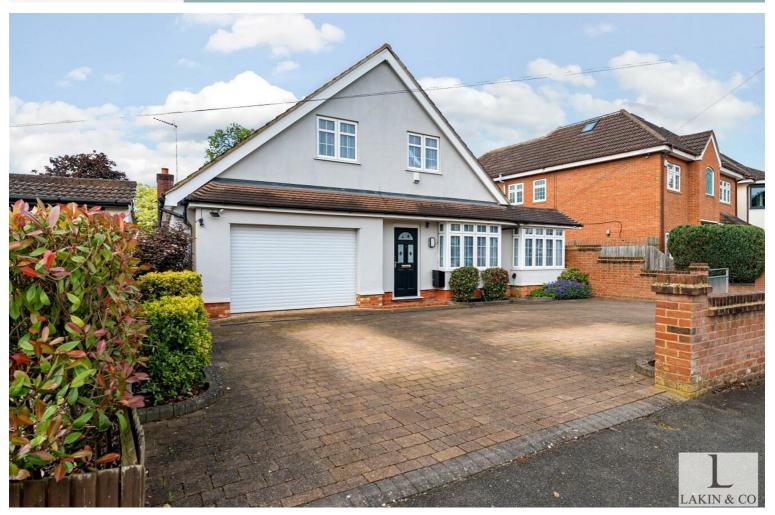

# Oak Avenue, Ickenham UB10 8LP

Guide Price £935,000

- Four Bedrooms
- Garage & Off Street Parking For Five Cars
- Large Spacious Rooms
- Within Walking Distance Of Ickenham Village & Transport Links
- Close By To Good Schools

- Detached Chalet Bungalow
- No Upper Chain
- Beautiful Large Rear Garden
- Quiet Cul-De-Sac
- EPC Rating C

59, Swakeleys Road Ickenham, UB10 8DG | 01895 677 100 sales@lakinandco.com | lettings@lakinandco.com | www.lakinandco.com

# Guide Price £935,000

Welcome to this charming four bedroom detached chalet bungalow located on Oak Avenue Ickenham. This property boasts a large reception room, four bedrooms, and two bathrooms, providing ample space for comfortable living. Offered to the market with NO upper chain.

The property briefly comprises; large welcoming hallway, with doors leading to a modern fitted kitchen/diner and to the main reception room. Both these rooms have double French doors leading out into the garden. The hallway also leads to a downstairs bathroom, Bedroom 4 and then study (which also has it's own door to the back garden), and access internally to the large garage. To the first floor there are three bedrooms, the master being larger than average and having double-depth wardrobes, and a white suite family bathroom. All the upstairs bedrooms have access to eaves storage. To the rear you have access to a beautifully presented garden, which has two patio areas ideal for entertaining and access to a shed which has power and is ideal for storage. To the front of the property there is ample off street parking provided and access to the garage via an automated roller door.