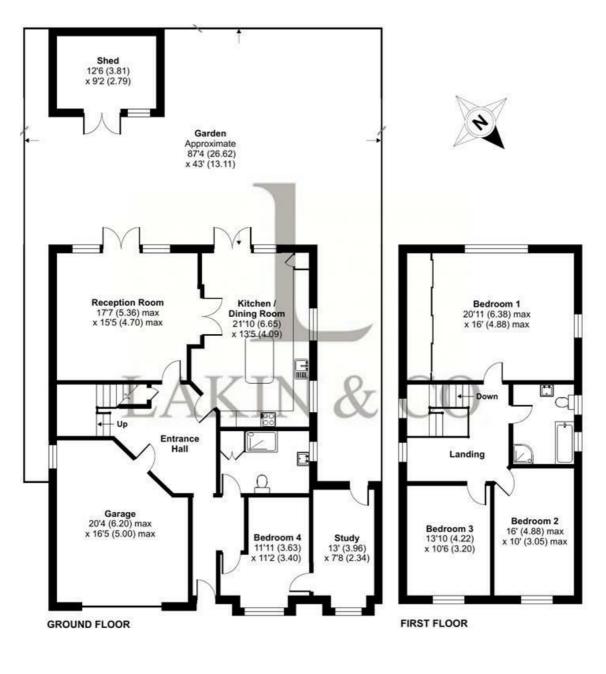

The property briefly comprises; large welcoming hallway, with doors leading to a modern fitted kitchen/diner and to the main reception room. Both these rooms have double French doors leading out into the garden. The hallway also leads to a downstairs bathroom, Bedroom 4 and then study (which also has it's own door to the back garden), and access internally to the large garage. To the first floor there are three bedrooms, the master being larger than average and having double-depth wardrobes, and a white suite family bathroom. All the upstairs bedrooms have access to eaves storage. To the rear you have access to a beautifully presented garden, which has two patio areas ideal for entertaining and access to a shed which has power and is ideal for storage. To the front of the property there is ample off street parking provided and access to the garage via an automated roller door.

#### Disclaimer:

These particulars are a general guide only for prospective buyers. They do not form part of any contract. Services, systems and appliances have not been tested.

LAKIN & CO

Approximate Area = 1940 sq ft / 180.2 sq m Garage = 294 sq ft / 27.3 sq m Outbuilding = 223 sq ft / 20.7 sq m Total = 2457 sq ft / 228.2 sq m For identification only - Not to scale

Floor plan produced in accordance with RICS Property Measurement Standards incorporating International Property Measurement Standards (IPMS2 Residential). © nichecom 2024. Produced for Lakin & Co. REF: 1130450