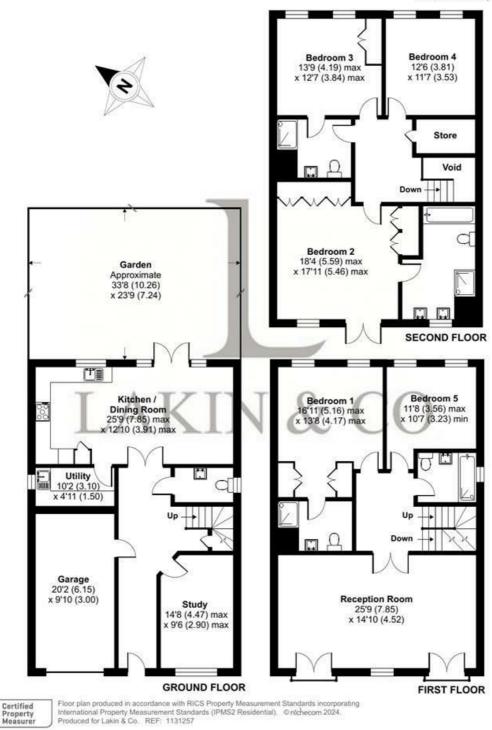

### Harecroft Lane, Ickenham, Uxbridge, UB10

Approximate Area = 2791 sq ft / 259.2 sq m Garage = 208 sq ft / 19.3 sq m Total = 2999 sq ft / 278.6 sq m For identification only - Not to scale

These particulars do not form part of any offer or contract and must not be relied upon as statements or representations of fact. Any areas, measurements or distances are approximate. The text, photographs and plans are for guidance only and are not necessarily comprehensive. It should not be assumed that the property has all the necessary planning, building regulation or other consents and we have not tested services, equipment or facilities. Purchasers must satisfy themselves by inspection or otherwise.