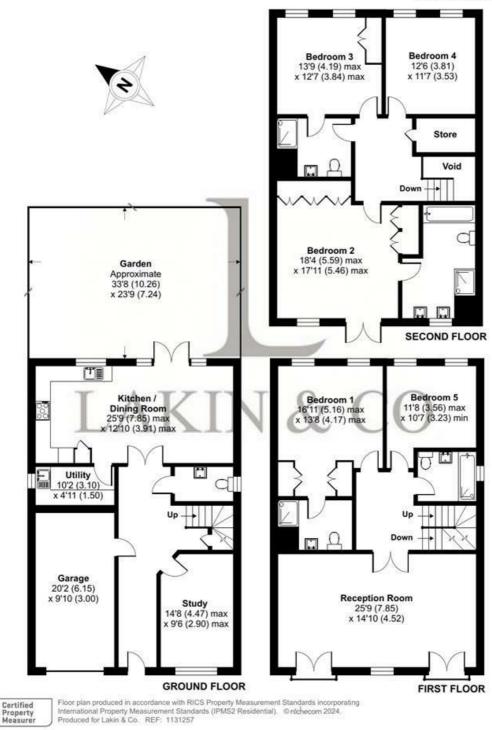

### Harecroft Lane, Ickenham, Uxbridge, UB10

Approximate Area = 2791 sq ft / 259.2 sq m Garage = 208 sq ft / 19.3 sq m Total = 2999 sq ft / 278.6 sq m For identification only - Not to scale

These particulars do not form part of any offer or contract and must not be relied upon as statements or representations of fact. Any areas, measurements or distances are approximate. The text, photographs and plans are for guidance only and are not necessarily comprehensive. It should not be assumed that the property has all the necessary planning, building regulation or other consents and we have not tested services, equipment or facilities. Purchasers must satisfy themselves by inspection or otherwise.