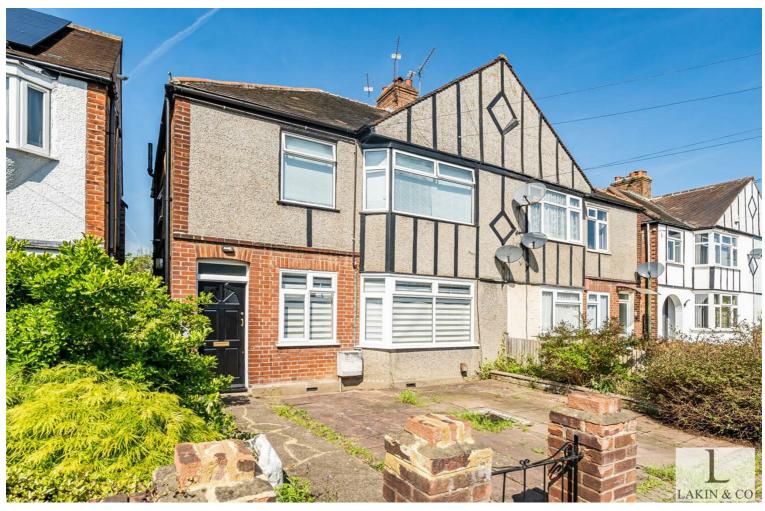

## Denziloe Avenue, Hillingdon UB10 0EE

Guide Price £315,000

A well presented TWO bedroom ground floor FREEHOLD maisonette with own private rear garden and off street parking offered to the market with NO upper chain.

The property briefly comprises; entrance front door leading into a well presented fitted kitchen with wall & base units, large living room with French doors leading out to the patio and garden, two good sized bedrooms and a white suite modern family bathroom. To the front of the property you have off street parking to the rear you have a private garden. At the back of the garden there is the added bonus of an extra parking space with access via a service road.

The property is situated on a popular residential road off the Uxbridge Road in Hillingdon which is a short drive away from the local shops and a short bus ride into Uxbridge high streets which offers a wide variety of restaurants, supermarkets, coffee shops & retailers. Also ideal for the commuter with the Metropolitan and Piccadilly lines nearby. For families Hillingdon Primary & Bishophalt Secondary school is within walking distance.