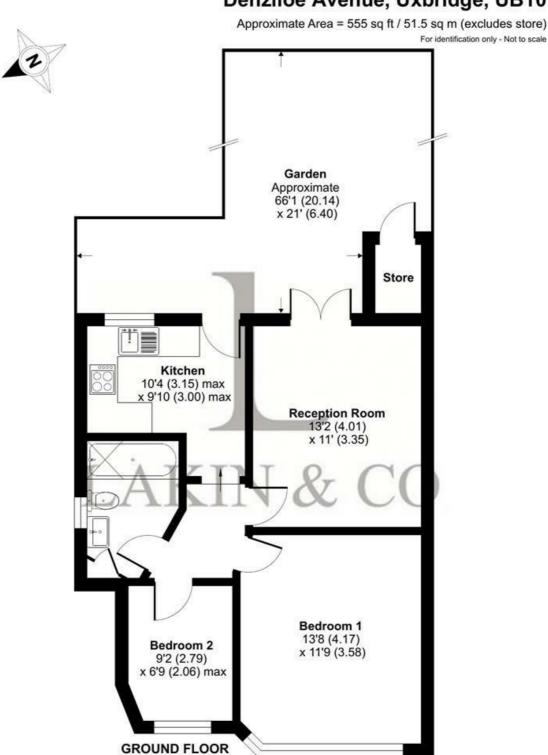

The property briefly comprises; entrance front door leading into a well presented fitted kitchen with wall & base units, large living room with French doors leading out to the patio and garden, two good sized bedrooms and a white suite modern family bathroom. To the front of the property you have off street parking to the rear you have a private garden. At the back of the garden there is the added bonus of an extra parking space with access via a service road.

## Denziloe Avenue, Uxbridge, UB10

Certified Property Measurer

Floor plan produced in accordance with RICS Property Measurement Standards incorporating International Property Measurement Standards (IPMS2 Residential). © nichecom 2024. Produced for Lakin & Co. REF: 1120696