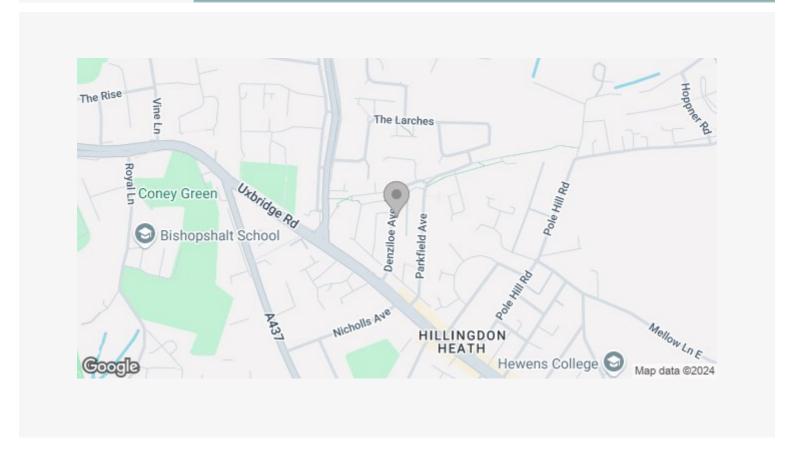

The property is situated on a popular residential road off the Uxbridge Road in Hillingdon which is a short drive away from the local shops and a short bus ride into Uxbridge high streets which offers a wide variety of restaurants, supermarkets, coffee shops & retailers. Also ideal for the commuter with the Metropolitan and Piccadilly lines nearby. For families Hillingdon Primary & Bishophalt Secondary school is within walking distance.